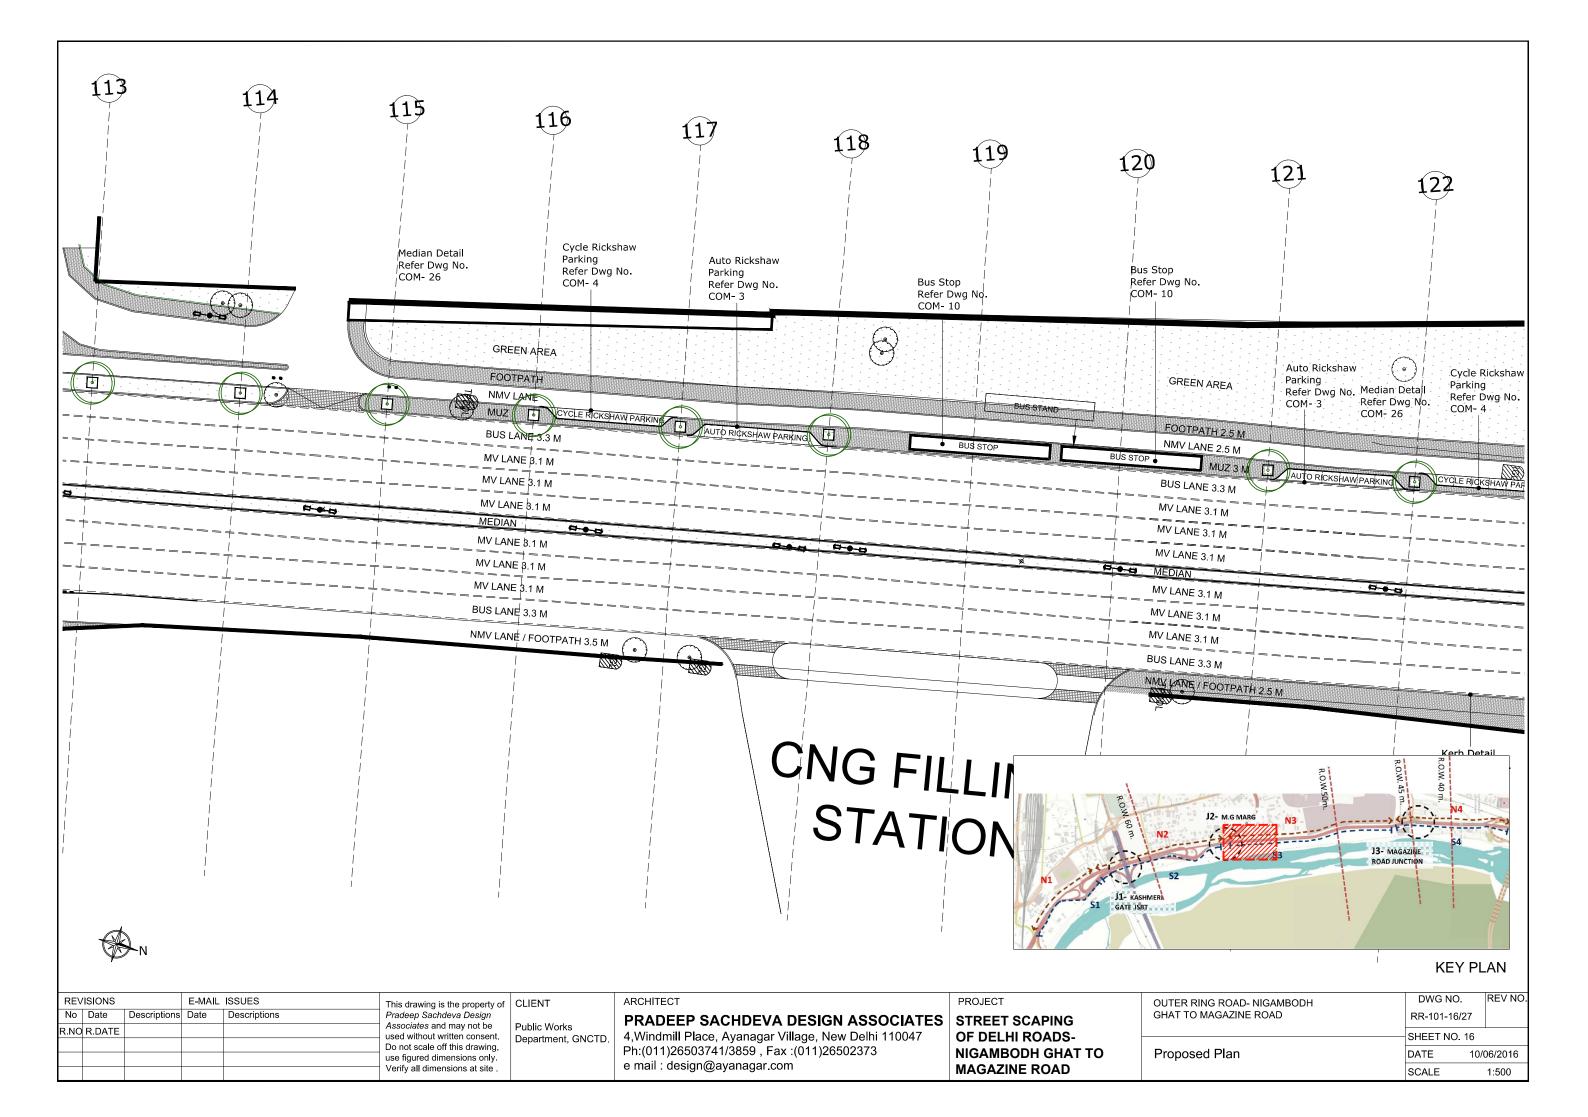

|       | Streetscaping of Delhi Roads                  |              |
|-------|-----------------------------------------------|--------------|
|       |                                               |              |
|       | Table of Contents                             |              |
|       | Outer Ring Road- Nigambodh Ghat to Magazine R | Road         |
|       |                                               |              |
| S.No. | Description                                   | Drawing No.  |
|       |                                               |              |
| 1     | Key Plan                                      | RR-101-1/27  |
| 2     | Sections                                      |              |
|       | Section AA'                                   | RR-102-1/6   |
|       | Section BB'                                   | RR-102-2/6   |
|       | Section CC'                                   | RR-102-3/6   |
|       | Section DD'                                   | RR-102-4/6   |
|       | Section EE'                                   | RR-102-5/6   |
|       | Section FF'                                   | RR-102-6/6   |
| 3     | Plans                                         |              |
|       | Hanuman Temple Junction                       | RR-101-1/27  |
|       | ISBT Junction                                 | RR-101-9/27  |
|       | Near Ladakh Buddhist Vihar                    | RR-101-11/27 |
|       | Mahatma Gandhi Marg Junction                  | RR-101-15/27 |
|       | Majnu ka tila Gurudwara Junction              | RR-101-24/27 |
|       | Magazine Road Junction                        | RR-101-27/27 |
|       |                                               |              |