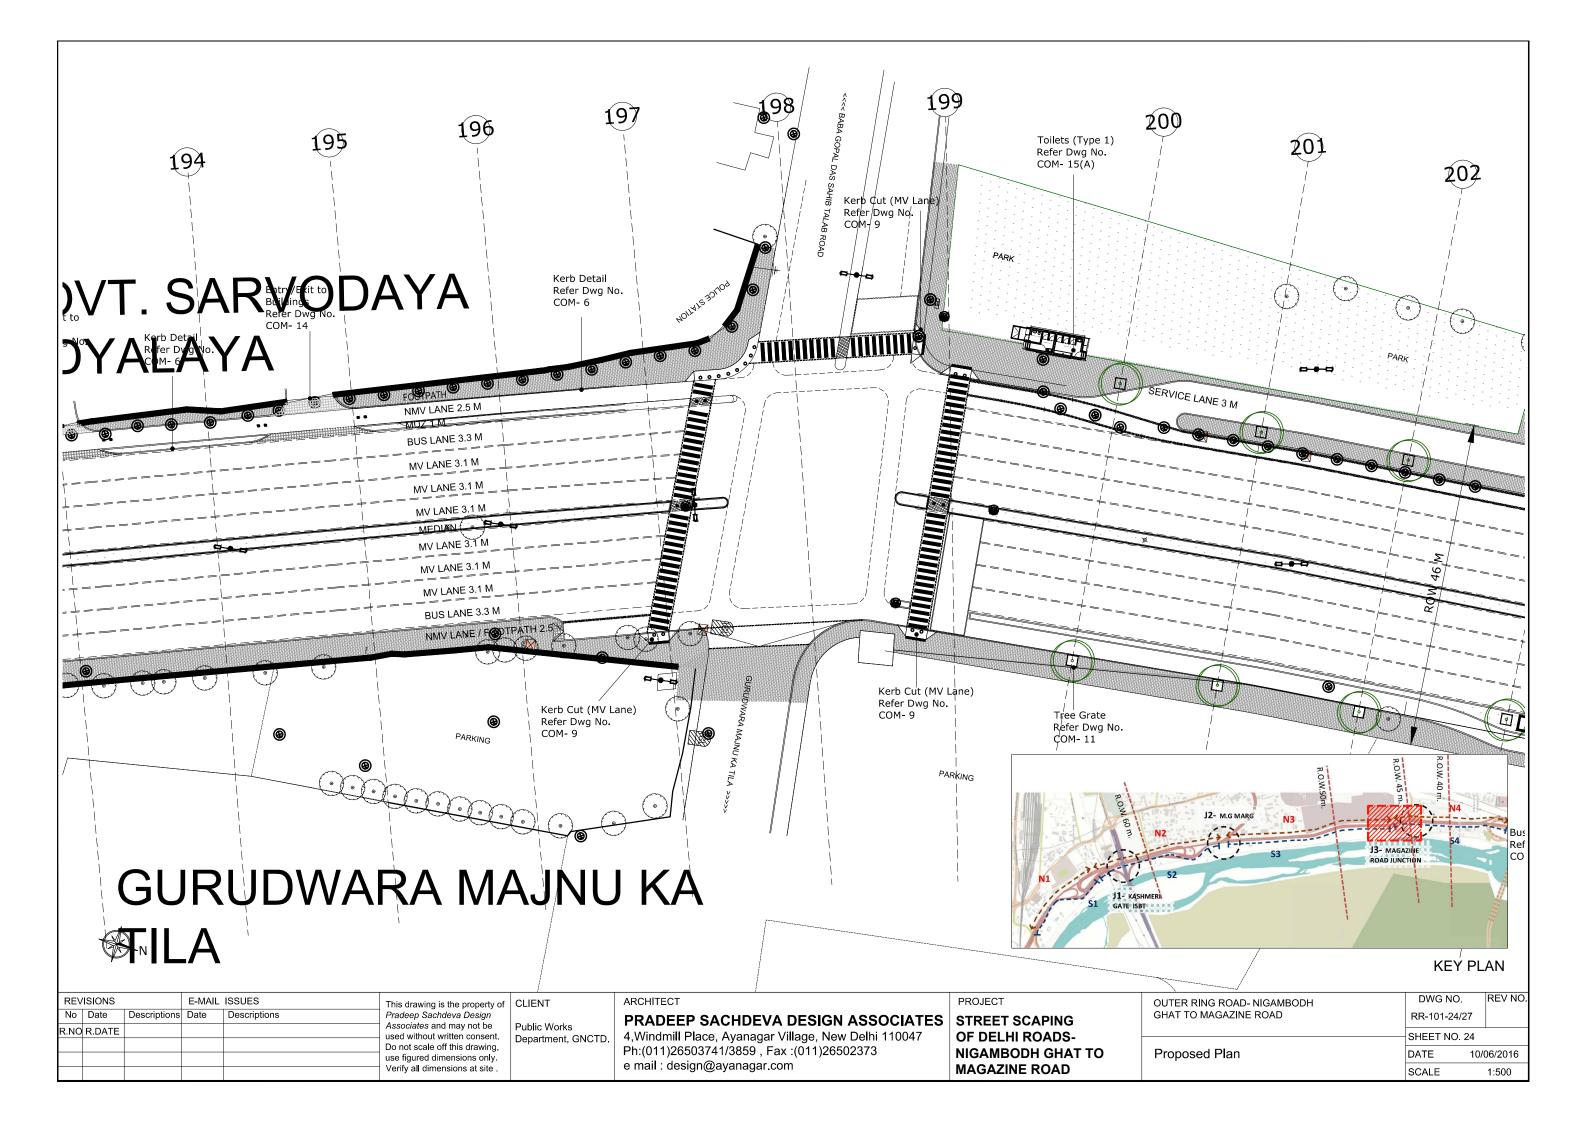

|       | Streetscaping of Delhi Roads                  |              |
|-------|-----------------------------------------------|--------------|
|       |                                               |              |
|       | Table of Contents                             |              |
|       | Outer Ring Road- Nigambodh Ghat to Magazine R | Road         |
|       |                                               |              |
| S.No. | Description                                   | Drawing No.  |
|       |                                               |              |
| 1     | Key Plan                                      | RR-101-1/27  |
| 2     | Sections                                      |              |
|       | Section AA'                                   | RR-102-1/6   |
|       | Section BB'                                   | RR-102-2/6   |
|       | Section CC'                                   | RR-102-3/6   |
|       | Section DD'                                   | RR-102-4/6   |
|       | Section EE'                                   | RR-102-5/6   |
|       | Section FF'                                   | RR-102-6/6   |
| 3     | Plans                                         |              |
|       | Hanuman Temple Junction                       | RR-101-1/27  |
|       | ISBT Junction                                 | RR-101-9/27  |
|       | Near Ladakh Buddhist Vihar                    | RR-101-11/27 |
|       | Mahatma Gandhi Marg Junction                  | RR-101-15/27 |
|       | Majnu ka tila Gurudwara Junction              | RR-101-24/27 |
|       | Magazine Road Junction                        | RR-101-27/27 |
|       |                                               |              |

| LEGEI                                 | ND                     |
|---------------------------------------|------------------------|
| Description                           | Symbol                 |
| Proposed Trees                        | $\bigcirc$             |
| xisting Trees                         | OBB                    |
| emple                                 | É.                     |
| .amp Post                             | <b>□ ● □</b>           |
| lan Hole                              | $\otimes$              |
| elephone Pole                         | TP                     |
| lectric Pole                          | ●EP                    |
| Red Light                             |                        |
| ligh Lamp Pole                        | X                      |
| Sign Board                            | <u></u>                |
| IT- Tower                             |                        |
| ransformer                            |                        |
| Parklets                              |                        |
|                                       |                        |
| RING ROAD- NIGAMBODH<br>MAGAZINE ROAD | DWG NO.<br>RR-101-1/27 |
|                                       | SHEET NO. 1            |
|                                       | I                      |