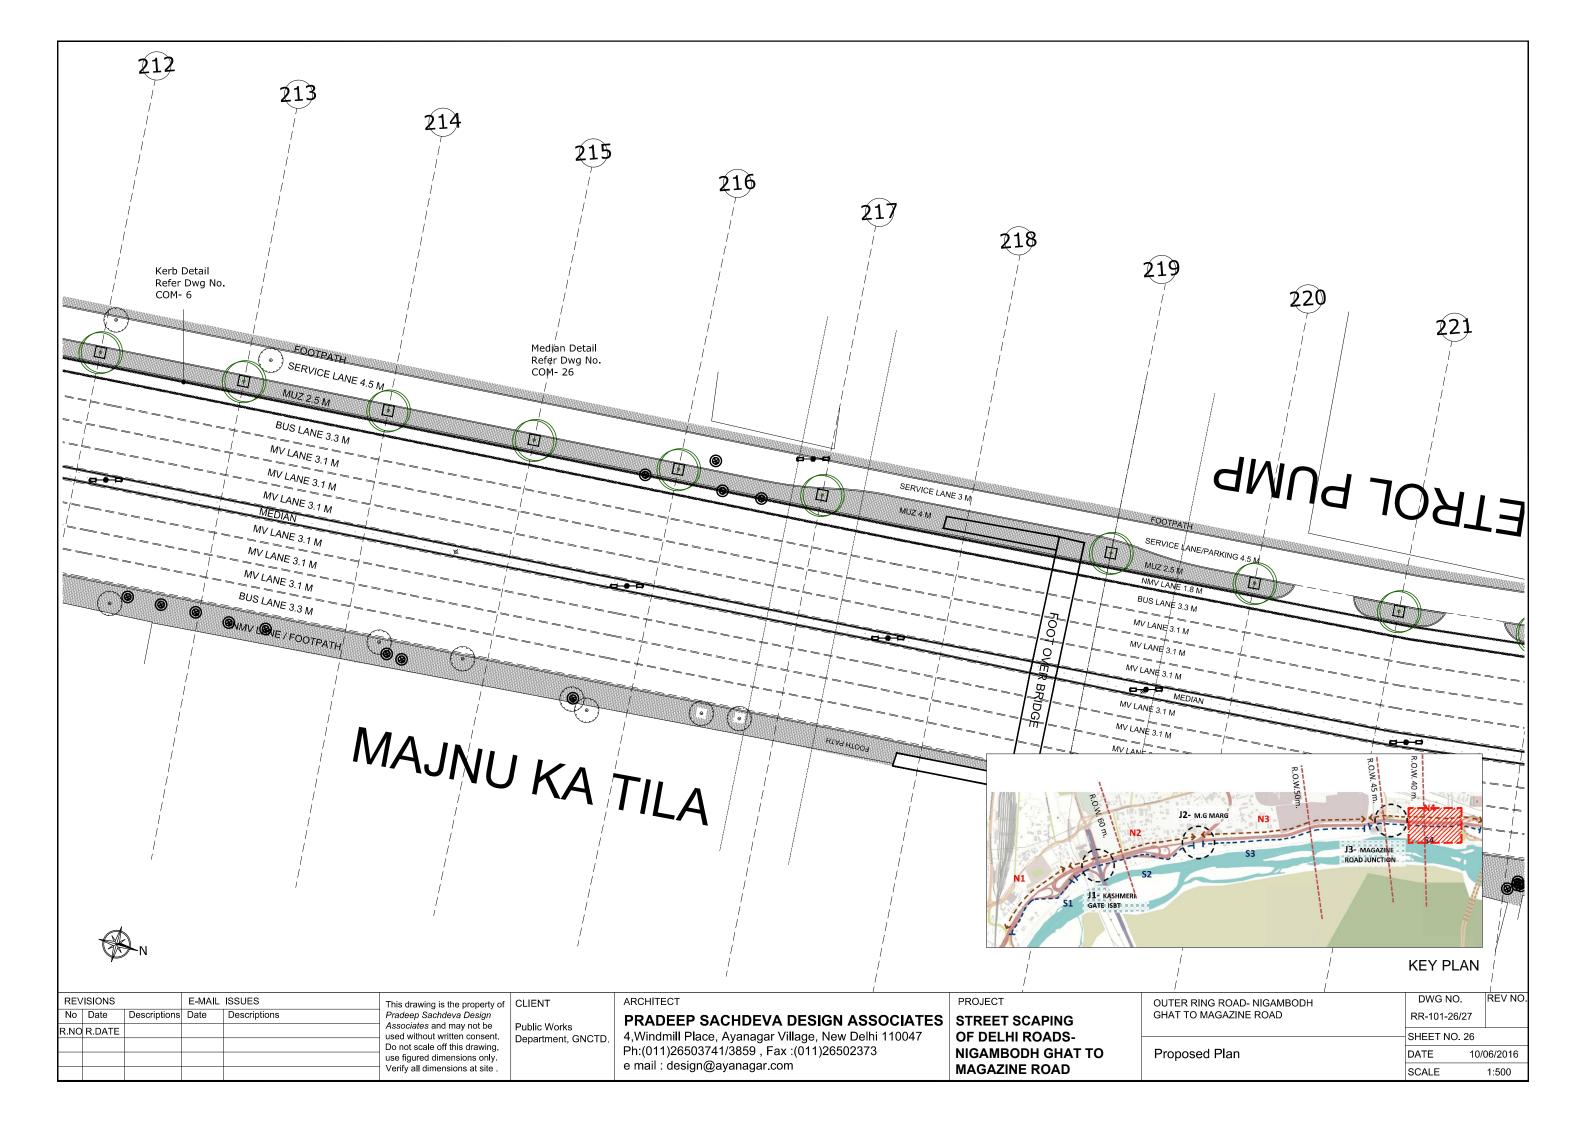

| LEGEI                                 | ND                     |
|---------------------------------------|------------------------|
| Description                           | Symbol                 |
| Proposed Trees                        | $\bigcirc$             |
| xisting Trees                         | OBB                    |
| emple                                 | É.                     |
| .amp Post                             | <b>□ ● □</b>           |
| lan Hole                              | $\otimes$              |
| elephone Pole                         | TP                     |
| lectric Pole                          | ●EP                    |
| Red Light                             |                        |
| ligh Lamp Pole                        | X                      |
| Sign Board                            | <u></u>                |
| IT- Tower                             |                        |
| ransformer                            |                        |
| Parklets                              |                        |
|                                       |                        |
| RING ROAD- NIGAMBODH<br>MAGAZINE ROAD | DWG NO.<br>RR-101-1/27 |
|                                       | SHEET NO. 1            |
|                                       | I                      |