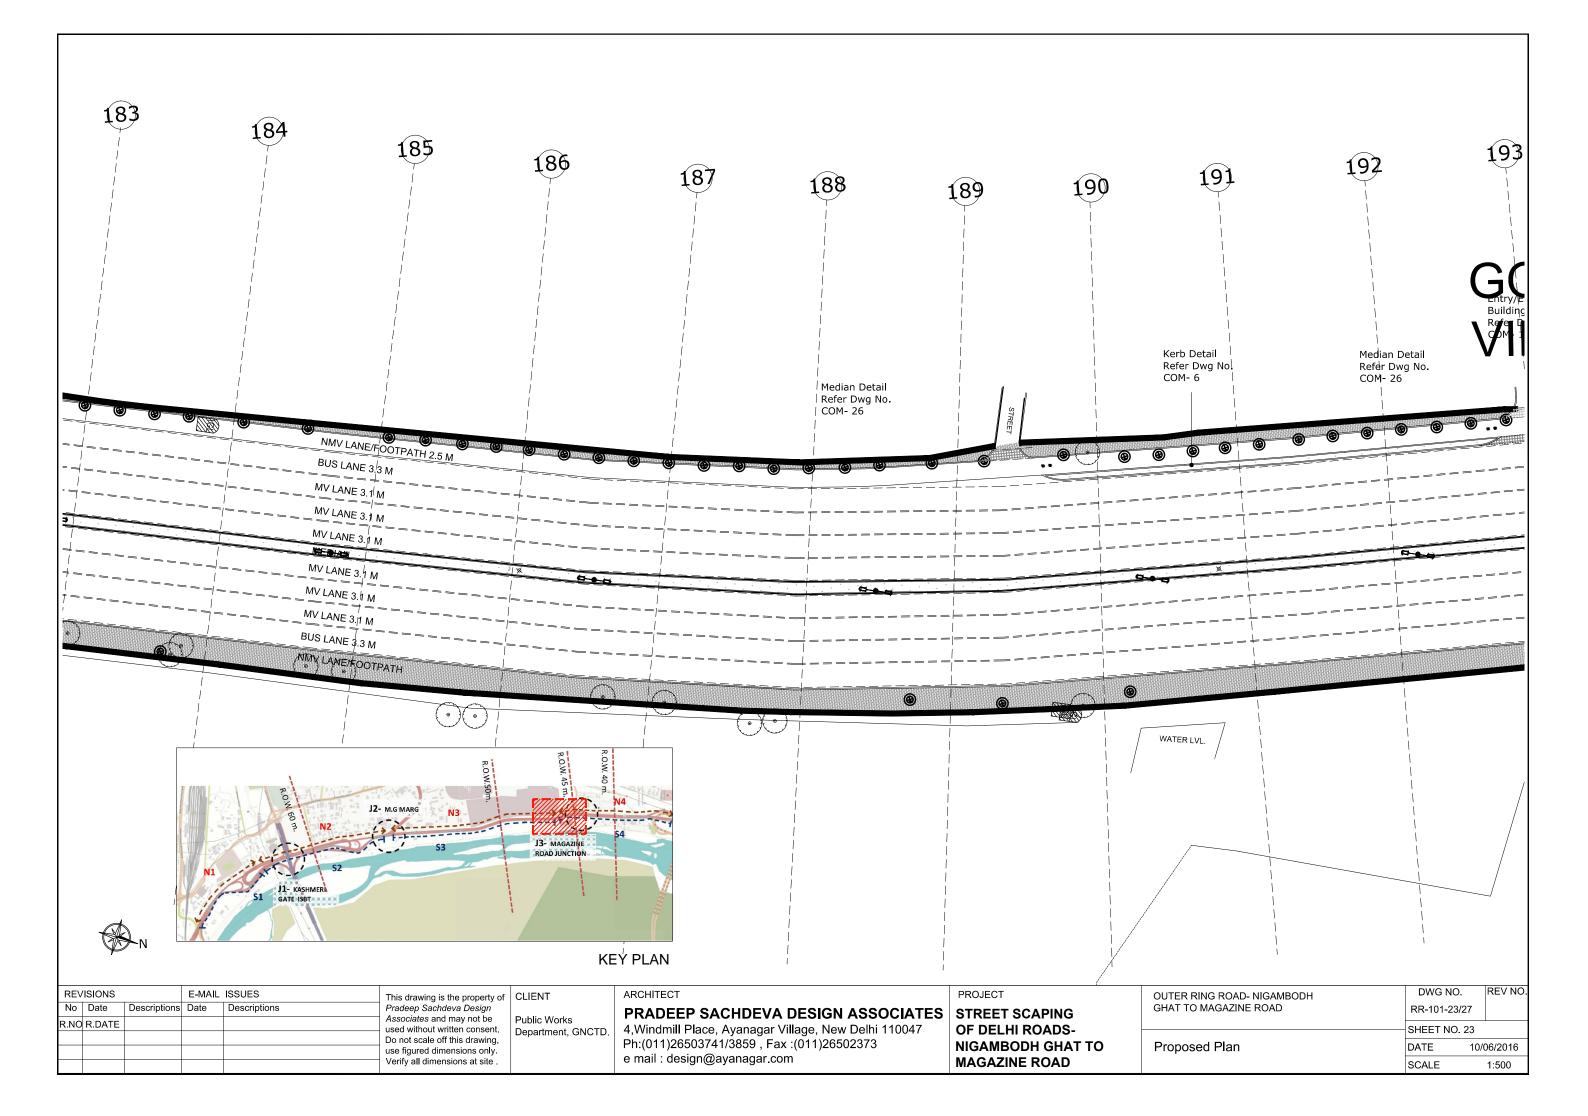

|       | Streetscaping of Delhi Roads                  |              |
|-------|-----------------------------------------------|--------------|
|       |                                               |              |
|       | Table of Contents                             |              |
|       | Outer Ring Road- Nigambodh Ghat to Magazine R | Road         |
|       |                                               |              |
| S.No. | Description                                   | Drawing No.  |
|       |                                               |              |
| 1     | Key Plan                                      | RR-101-1/27  |
| 2     | Sections                                      |              |
|       | Section AA'                                   | RR-102-1/6   |
|       | Section BB'                                   | RR-102-2/6   |
|       | Section CC'                                   | RR-102-3/6   |
|       | Section DD'                                   | RR-102-4/6   |
|       | Section EE'                                   | RR-102-5/6   |
|       | Section FF'                                   | RR-102-6/6   |
| 3     | Plans                                         |              |
|       | Hanuman Temple Junction                       | RR-101-1/27  |
|       | ISBT Junction                                 | RR-101-9/27  |
|       | Near Ladakh Buddhist Vihar                    | RR-101-11/27 |
|       | Mahatma Gandhi Marg Junction                  | RR-101-15/27 |
|       | Majnu ka tila Gurudwara Junction              | RR-101-24/27 |
|       | Magazine Road Junction                        | RR-101-27/27 |
|       |                                               |              |

| LEGEI                                 | ND                     |
|---------------------------------------|------------------------|
| Description                           | Symbol                 |
| Proposed Trees                        | $\bigcirc$             |
| xisting Trees                         | OBB                    |
| emple                                 | É.                     |
| .amp Post                             | <b>□ ● □</b>           |
| lan Hole                              | $\otimes$              |
| elephone Pole                         | TP                     |
| lectric Pole                          | ●EP                    |
| Red Light                             |                        |
| ligh Lamp Pole                        | X                      |
| Sign Board                            | <u></u>                |
| IT- Tower                             |                        |
| ransformer                            |                        |
| Parklets                              |                        |
|                                       |                        |
| RING ROAD- NIGAMBODH<br>MAGAZINE ROAD | DWG NO.<br>RR-101-1/27 |
|                                       | SHEET NO. 1            |
|                                       | I                      |