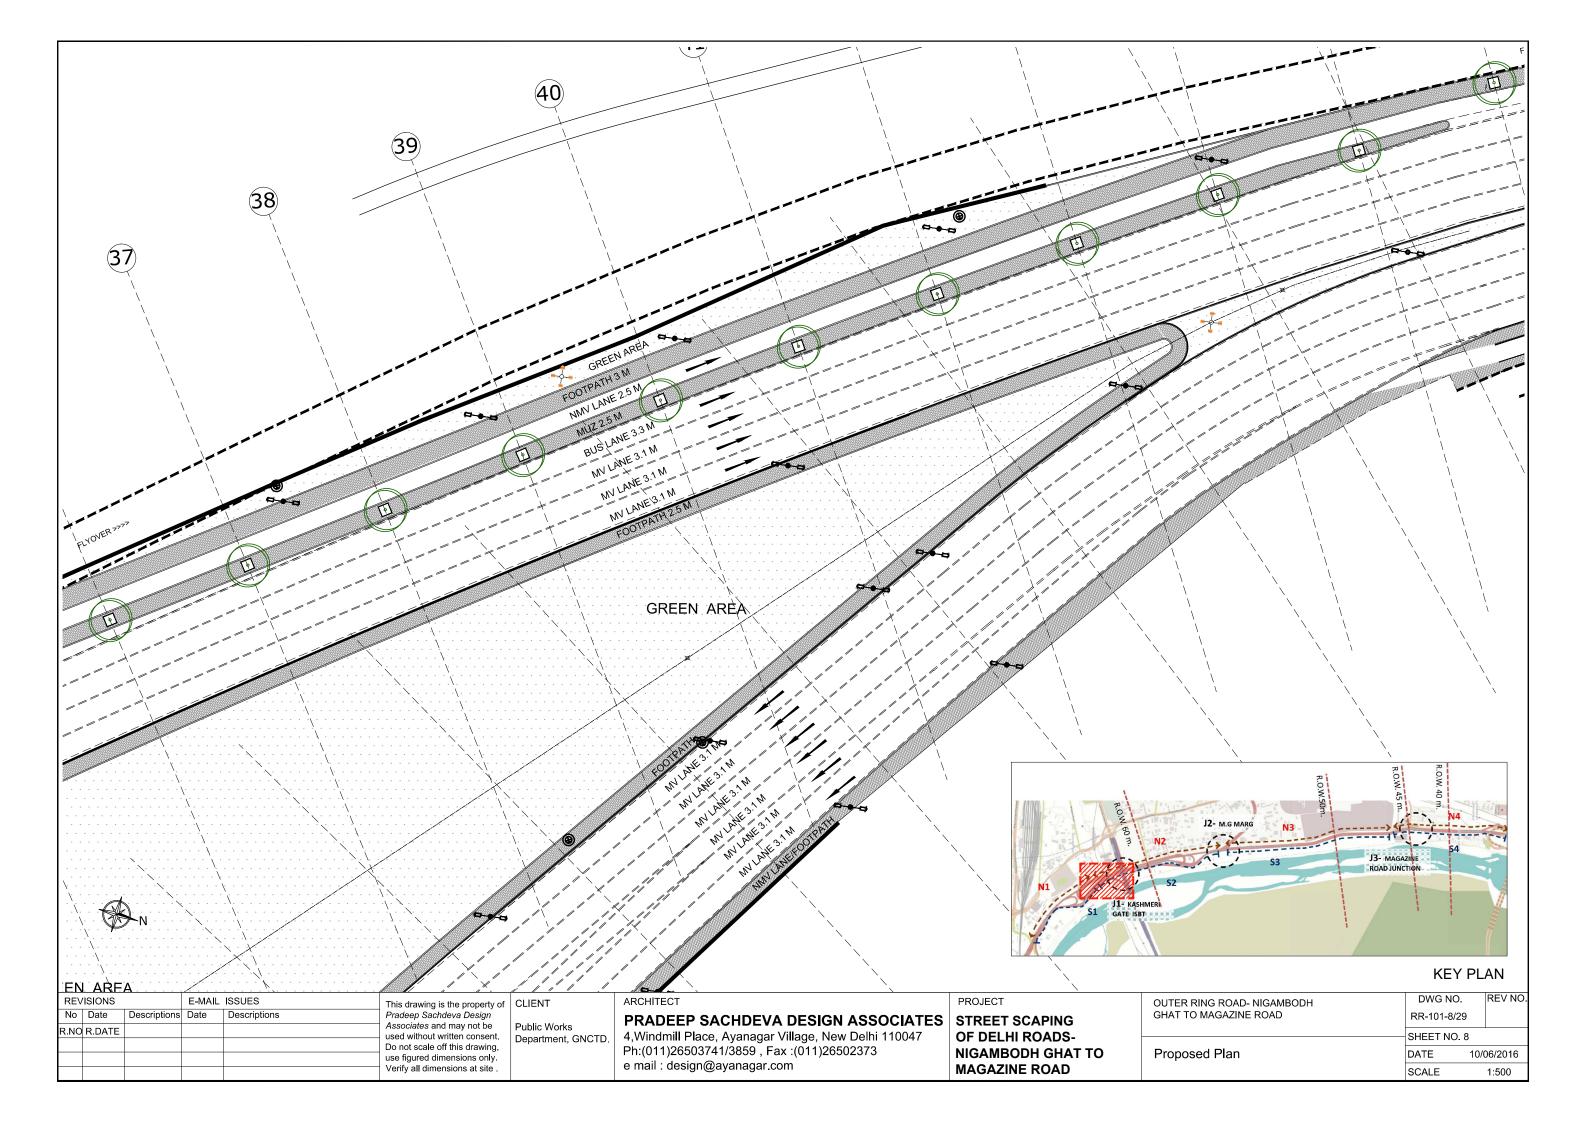

| SCALE AS    | SHOWN   |









| AD- Nigambodh Ghat to Magazine Road | DWG NO.     | REV NO. |  |
|-------------------------------------|-------------|---------|--|
| EE'                                 | RR-102-5/6  |         |  |
|                                     | SHEET NO. 5 |         |  |
| ed Section                          | DATE 23/    | 12/2016 |  |
|                                     | SCALE AS S  | SHOWN   |  |





|           | SHEET NO. 2 |            |
|-----------|-------------|------------|
| osed Plan | DATE        | 23/12/2016 |
|           | SCALE       | 1:500      |





|         | SHEET NO. 3 |            |
|---------|-------------|------------|
| ed Plan | DATE        | 23/12/2016 |
|         | SCALE       | 1:500      |















| MAGAZINE ROAD | RR-101-10/27 |          |
|---------------|--------------|----------|
|               | SHEET NO. 10 |          |
| ed Plan       | DATE 10/     | /06/2016 |
|               | SCALE        | 1:500    |



| MAGAZINE ROAD | RR-101-11/27 |           |
|---------------|--------------|-----------|
| SHEET NO. 11  |              |           |
| ed Plan       | DATE 10      | )/06/2016 |
|               | SCALE        | 1:500     |









|         | Tart for for |          |
|---------|--------------|----------|
|         | SHEET NO. 15 |          |
| ed Plan | DATE 10      | /06/2016 |
|         | SCALE        | 1:500    |











| SHEET NO. 2 | 0          |
|-------------|------------|
| <br>        | 10/06/2016 |
| SCALE       | 1:500      |



| MAGAZINE ROAD |