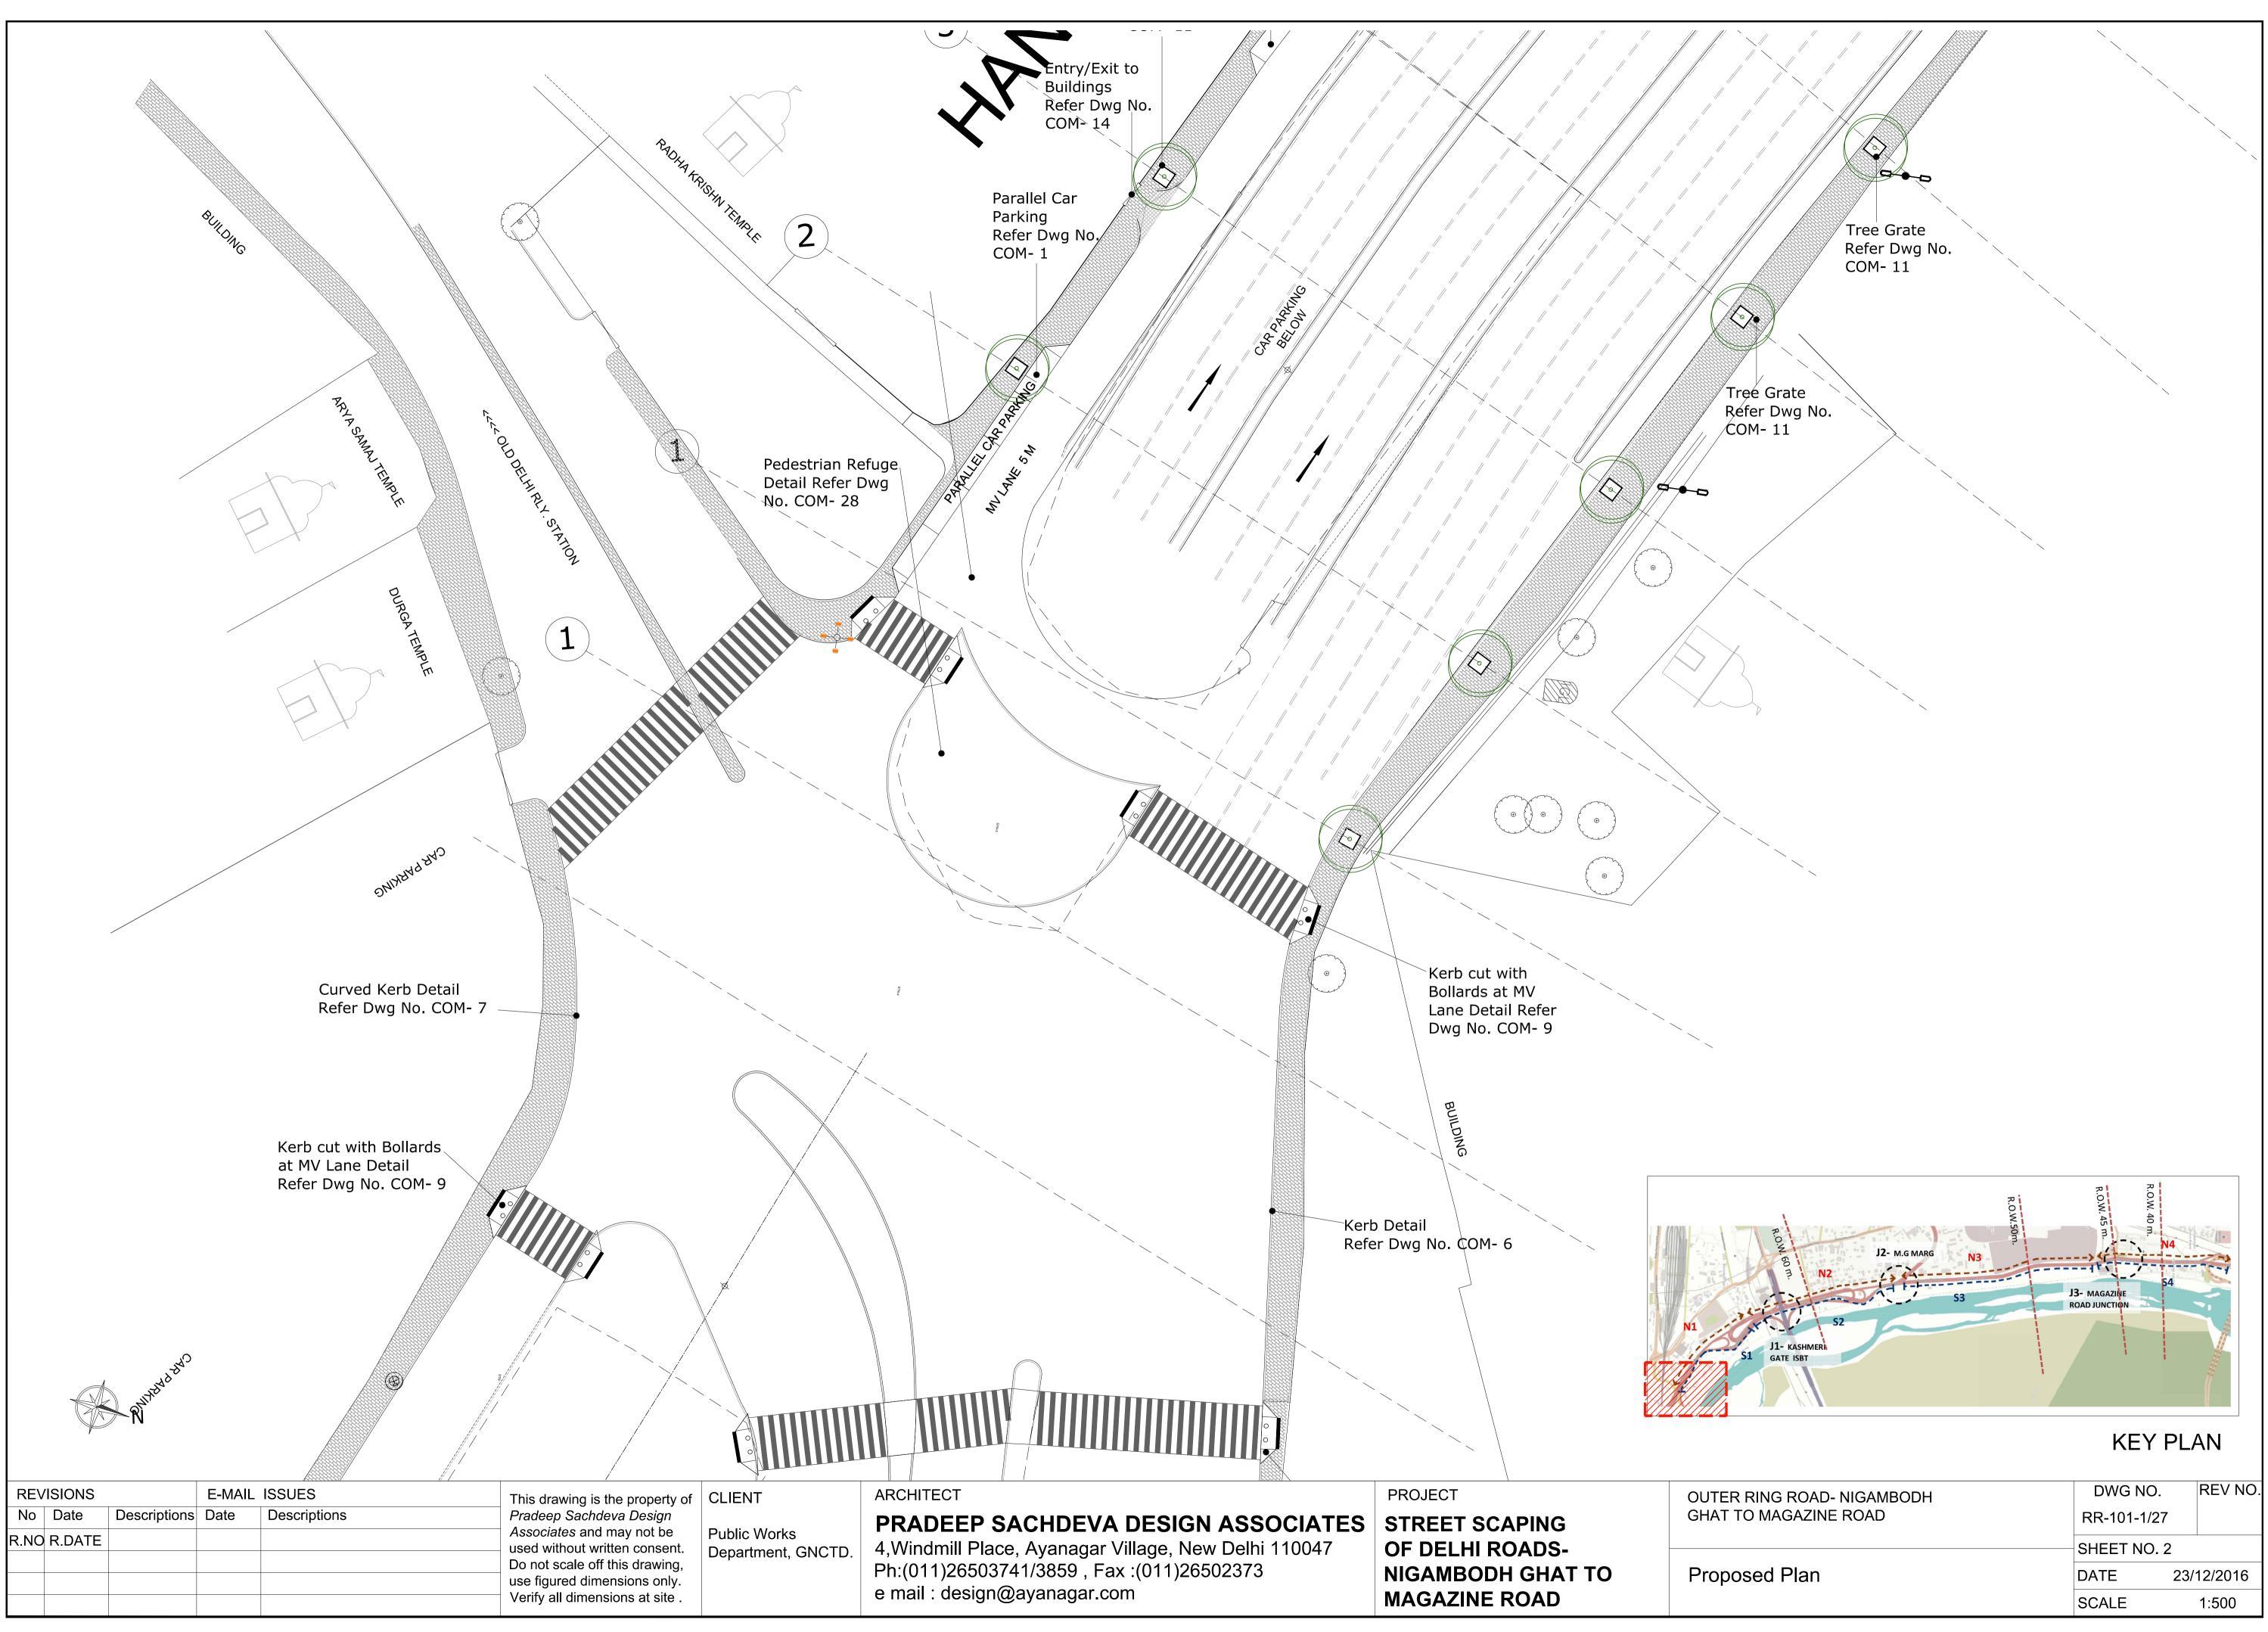

| LEGEI                                 | ND                     |
|---------------------------------------|------------------------|
| Description                           | Symbol                 |
| Proposed Trees                        | $\bigcirc$             |
| xisting Trees                         | OBB                    |
| emple                                 | É.                     |
| .amp Post                             | <b>□ ● □</b>           |
| lan Hole                              | $\otimes$              |
| elephone Pole                         | TP                     |
| lectric Pole                          | ●EP                    |
| Red Light                             |                        |
| ligh Lamp Pole                        | X                      |
| Sign Board                            | <u></u>                |
| IT- Tower                             |                        |
| ransformer                            |                        |
| Parklets                              |                        |
|                                       |                        |
| RING ROAD- NIGAMBODH<br>MAGAZINE ROAD | DWG NO.<br>RR-101-1/27 |
|                                       | SHEET NO. 1            |
|                                       | I                      |

|           | SHEET NO. 2 |            |
|-----------|-------------|------------|
| osed Plan | DATE        | 23/12/2016 |
|           | SCALE       | 1:500      |

|         | SHEET NO. 3 |            |
|---------|-------------|------------|
| ed Plan | DATE        | 23/12/2016 |
|         | SCALE       | 1:500      |