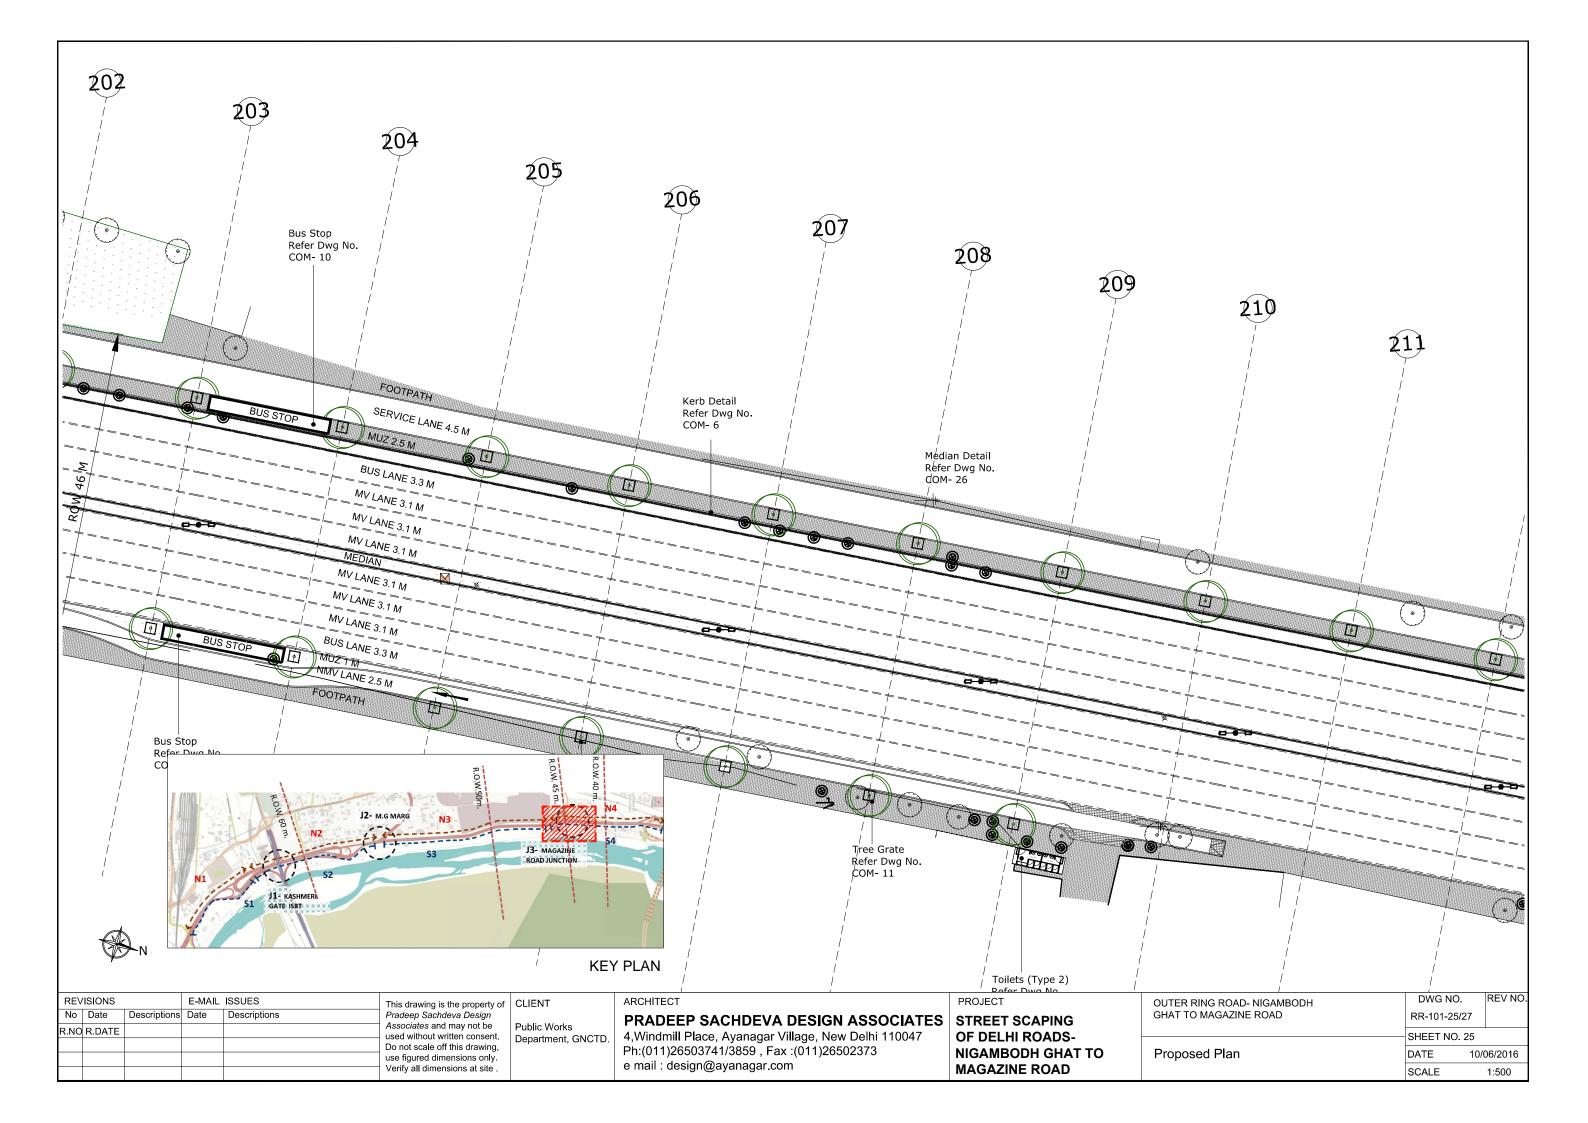

|       | Streetscaping of Delhi Roads                  |              |
|-------|-----------------------------------------------|--------------|
|       |                                               |              |
|       | Table of Contents                             |              |
|       | Outer Ring Road- Nigambodh Ghat to Magazine R | Road         |
|       |                                               |              |
| S.No. | Description                                   | Drawing No.  |
|       |                                               |              |
| 1     | Key Plan                                      | RR-101-1/27  |
| 2     | Sections                                      |              |
|       | Section AA'                                   | RR-102-1/6   |
|       | Section BB'                                   | RR-102-2/6   |
|       | Section CC'                                   | RR-102-3/6   |
|       | Section DD'                                   | RR-102-4/6   |
|       | Section EE'                                   | RR-102-5/6   |
|       | Section FF'                                   | RR-102-6/6   |
| 3     | Plans                                         |              |
|       | Hanuman Temple Junction                       | RR-101-1/27  |
|       | ISBT Junction                                 | RR-101-9/27  |
|       | Near Ladakh Buddhist Vihar                    | RR-101-11/27 |
|       | Mahatma Gandhi Marg Junction                  | RR-101-15/27 |
|       | Majnu ka tila Gurudwara Junction              | RR-101-24/27 |
|       | Magazine Road Junction                        | RR-101-27/27 |
|       |                                               |              |

| LEGEI                                 | ND                     |
|---------------------------------------|------------------------|
| Description                           | Symbol                 |
| Proposed Trees                        | $\bigcirc$             |
| xisting Trees                         | OBB                    |
| emple                                 | É.                     |
| .amp Post                             | <b>□ ● □</b>           |
| lan Hole                              | $\otimes$              |
| elephone Pole                         | TP                     |
| lectric Pole                          | ●EP                    |
| Red Light                             |                        |
| ligh Lamp Pole                        | X                      |
| Sign Board                            | <u></u>                |
| IT- Tower                             |                        |
| ransformer                            |                        |
| Parklets                              |                        |
|                                       |                        |
| RING ROAD- NIGAMBODH<br>MAGAZINE ROAD | DWG NO.<br>RR-101-1/27 |
|                                       | SHEET NO. 1            |
|                                       | I                      |