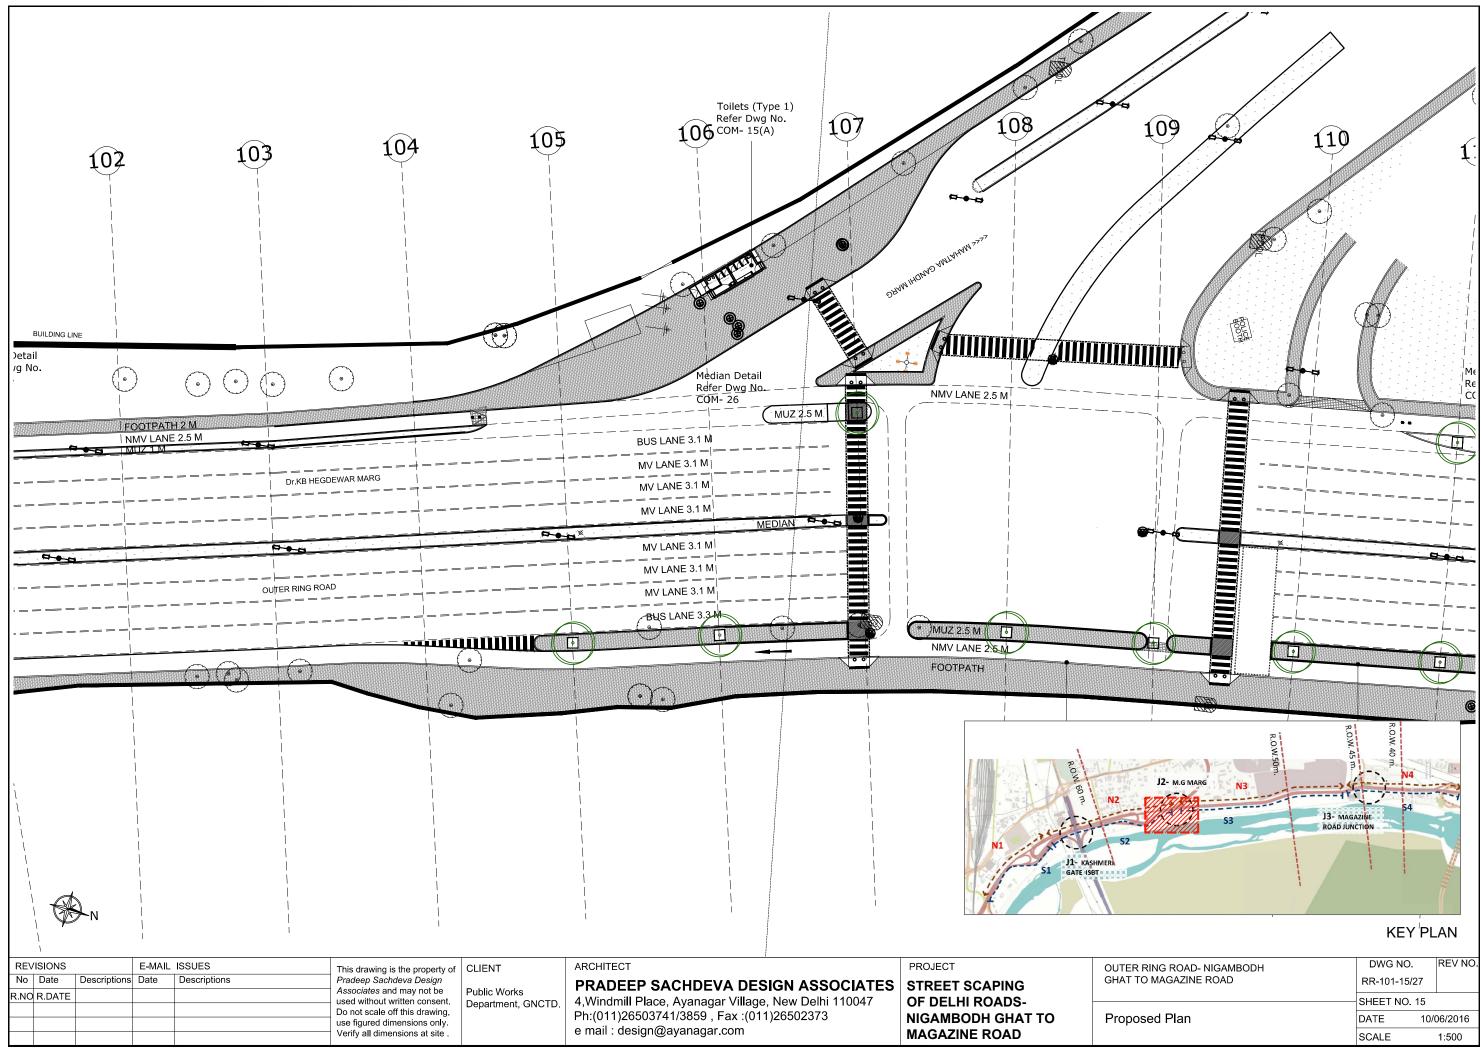

|       | Streetscaping of Delhi Roads                  |              |
|-------|-----------------------------------------------|--------------|
|       |                                               |              |
|       | Table of Contents                             |              |
|       | Outer Ring Road- Nigambodh Ghat to Magazine R | Road         |
|       |                                               |              |
| S.No. | Description                                   | Drawing No.  |
|       |                                               |              |
| 1     | Key Plan                                      | RR-101-1/27  |
| 2     | Sections                                      |              |
|       | Section AA'                                   | RR-102-1/6   |
|       | Section BB'                                   | RR-102-2/6   |
|       | Section CC'                                   | RR-102-3/6   |
|       | Section DD'                                   | RR-102-4/6   |
|       | Section EE'                                   | RR-102-5/6   |
|       | Section FF'                                   | RR-102-6/6   |
| 3     | Plans                                         |              |
|       | Hanuman Temple Junction                       | RR-101-1/27  |
|       | ISBT Junction                                 | RR-101-9/27  |
|       | Near Ladakh Buddhist Vihar                    | RR-101-11/27 |
|       | Mahatma Gandhi Marg Junction                  | RR-101-15/27 |
|       | Majnu ka tila Gurudwara Junction              | RR-101-24/27 |
|       | Magazine Road Junction                        | RR-101-27/27 |
|       |                                               |              |

|         | Tart for for |          |
|---------|--------------|----------|
|         | SHEET NO. 15 |          |
| ed Plan | DATE 10      | /06/2016 |
|         | SCALE        | 1:500    |

| SHEET NO. 2 | 0          |
|-------------|------------|
| <br>        | 10/06/2016 |
| SCALE       | 1:500      |