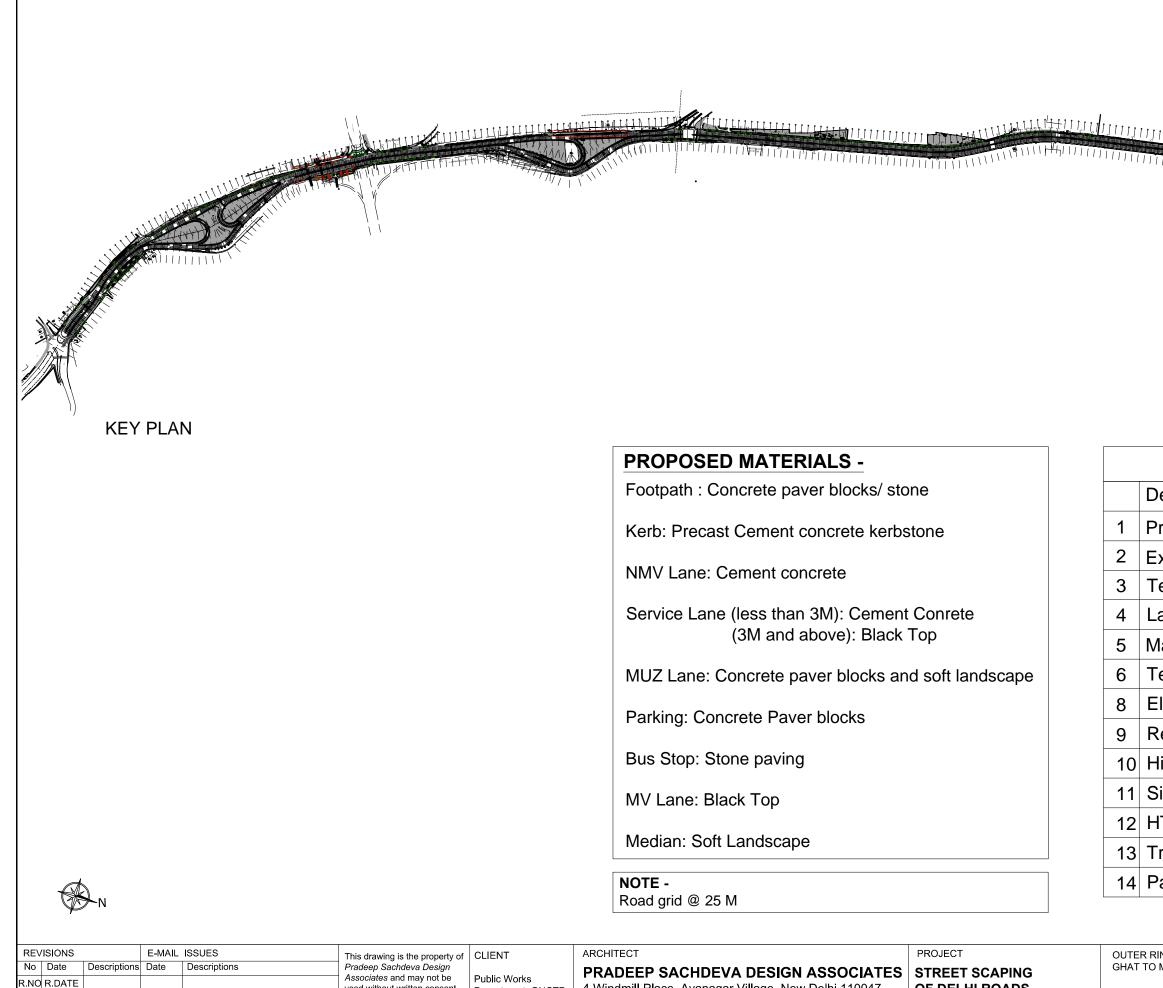

| LEGEI                                 | ND                     |
|---------------------------------------|------------------------|
| Description                           | Symbol                 |
| Proposed Trees                        | $\bigcirc$             |
| xisting Trees                         | OBB                    |
| emple                                 | É.                     |
| .amp Post                             | <b>□ ● □</b>           |
| lan Hole                              | $\otimes$              |
| elephone Pole                         | TP                     |
| lectric Pole                          | ●EP                    |
| Red Light                             |                        |
| ligh Lamp Pole                        | X                      |
| Sign Board                            | <u></u>                |
| IT- Tower                             |                        |
| ransformer                            |                        |
| Parklets                              |                        |
|                                       |                        |
| RING ROAD- NIGAMBODH<br>MAGAZINE ROAD | DWG NO.<br>RR-101-1/27 |
|                                       | SHEET NO. 1            |
|                                       | I                      |

DATE

SCALE

23/12/2016

N.T.S.

Key Plan

| D. Nigembodh Chet to Megazine Bood        | DWG NO.     | REV NO. |
|-------------------------------------------|-------------|---------|
| D- Nigambodh Ghat to Magazine Road<br>AA' | RR-102-1/6  |         |
|                                           | SHEET NO. 1 |         |
| ed Section                                | DATE 23/    | 12/2016 |
|                                           | SCALE AS    | SHOWN   |