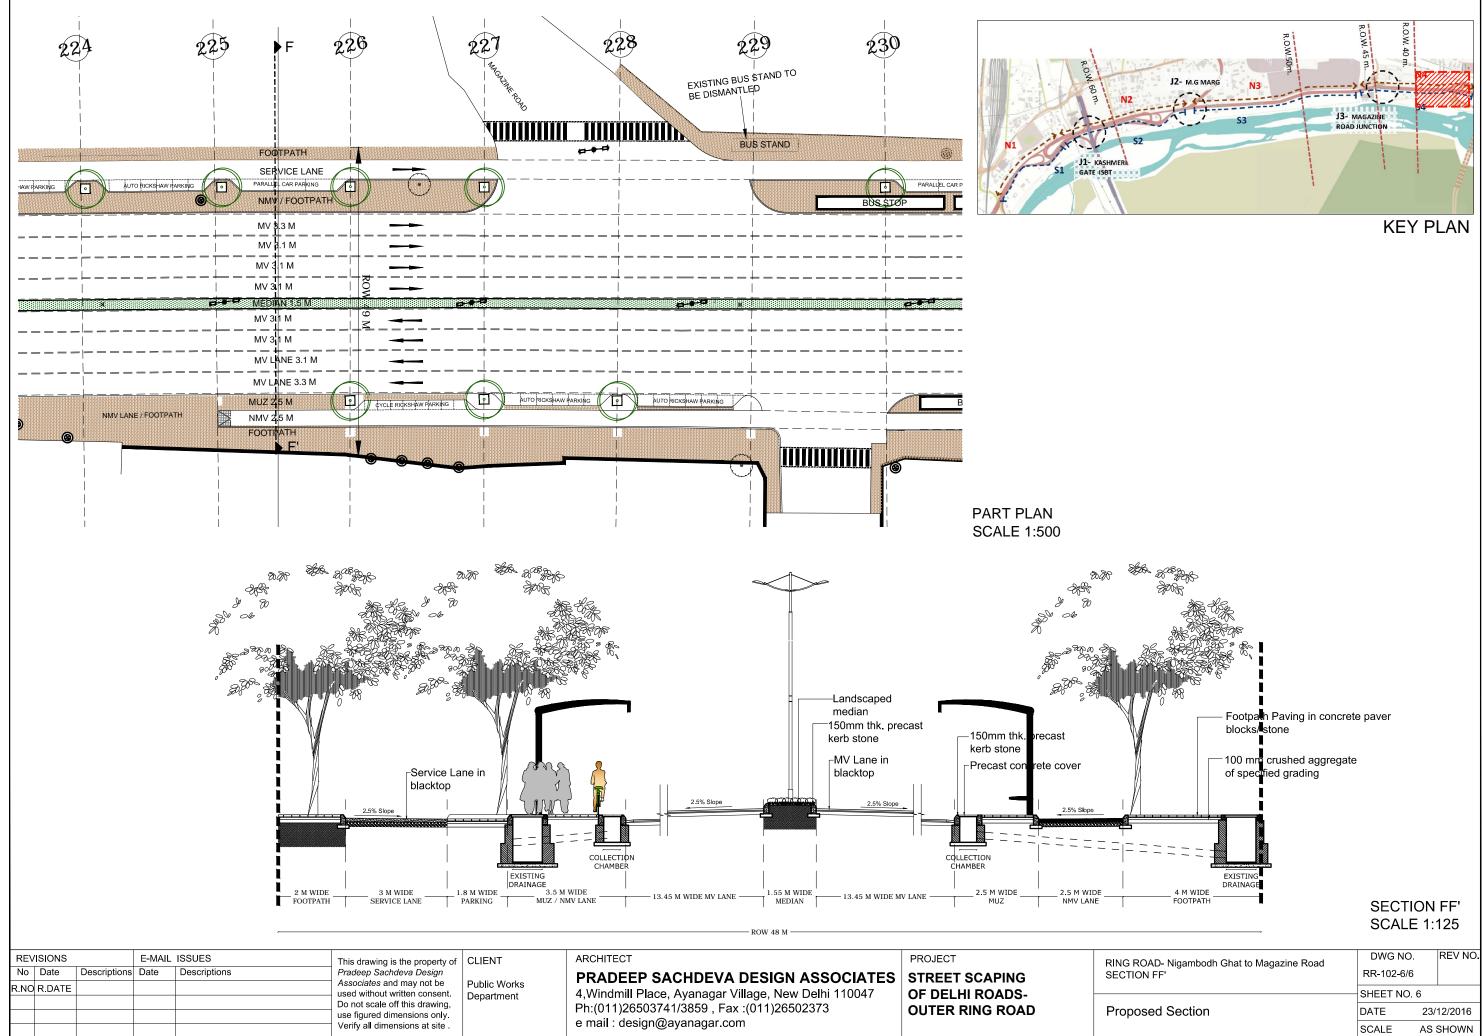

|       | Streetscaping of Delhi Roads                  |              |
|-------|-----------------------------------------------|--------------|
|       |                                               |              |
|       | Table of Contents                             |              |
|       | Outer Ring Road- Nigambodh Ghat to Magazine R | Road         |
|       |                                               |              |
| S.No. | Description                                   | Drawing No.  |
|       |                                               |              |
| 1     | Key Plan                                      | RR-101-1/27  |
| 2     | Sections                                      |              |
|       | Section AA'                                   | RR-102-1/6   |
|       | Section BB'                                   | RR-102-2/6   |
|       | Section CC'                                   | RR-102-3/6   |
|       | Section DD'                                   | RR-102-4/6   |
|       | Section EE'                                   | RR-102-5/6   |
|       | Section FF'                                   | RR-102-6/6   |
| 3     | Plans                                         |              |
|       | Hanuman Temple Junction                       | RR-101-1/27  |
|       | ISBT Junction                                 | RR-101-9/27  |
|       | Near Ladakh Buddhist Vihar                    | RR-101-11/27 |
|       | Mahatma Gandhi Marg Junction                  | RR-101-15/27 |
|       | Majnu ka tila Gurudwara Junction              | RR-101-24/27 |
|       | Magazine Road Junction                        | RR-101-27/27 |
|       |                                               |              |