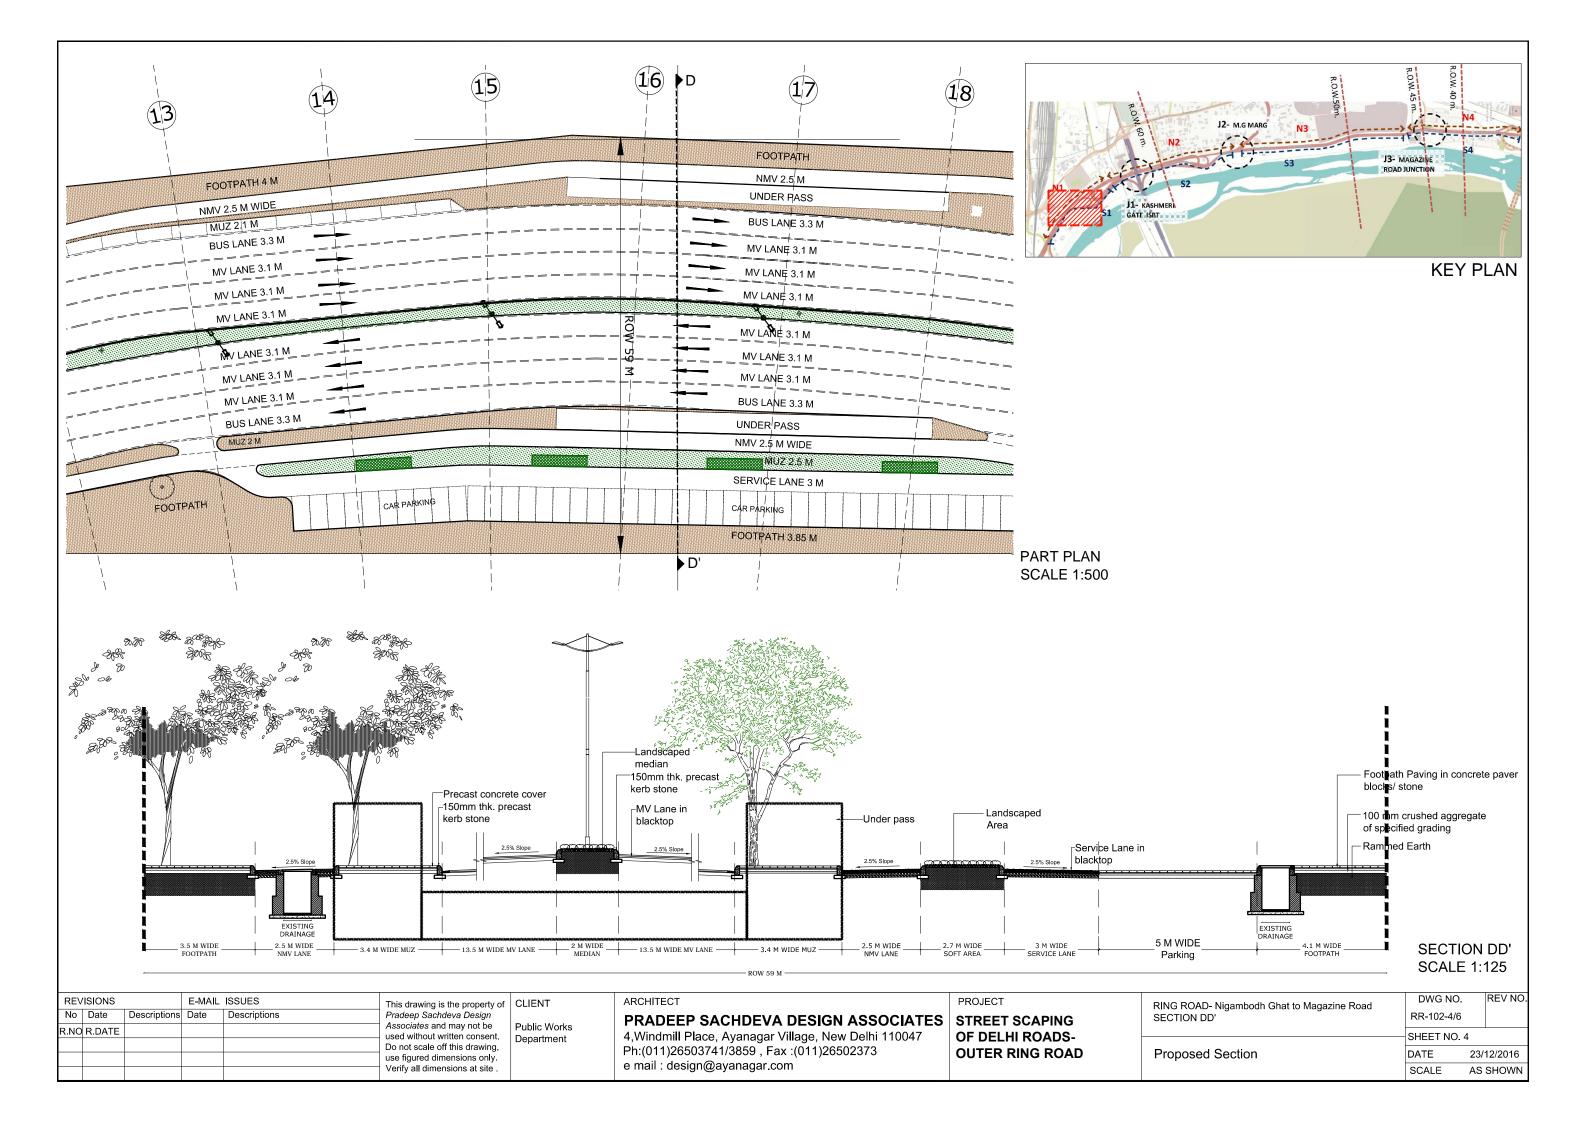

DATE

SCALE

23/12/2016

N.T.S.

Key Plan

| D. Nigembodh Chet to Megazine Bood        | DWG NO.     | REV NO. |
|-------------------------------------------|-------------|---------|
| D- Nigambodh Ghat to Magazine Road<br>AA' | RR-102-1/6  |         |
|                                           | SHEET NO. 1 |         |
| ed Section                                | DATE 23/    | 12/2016 |
|                                           | SCALE AS    | SHOWN   |