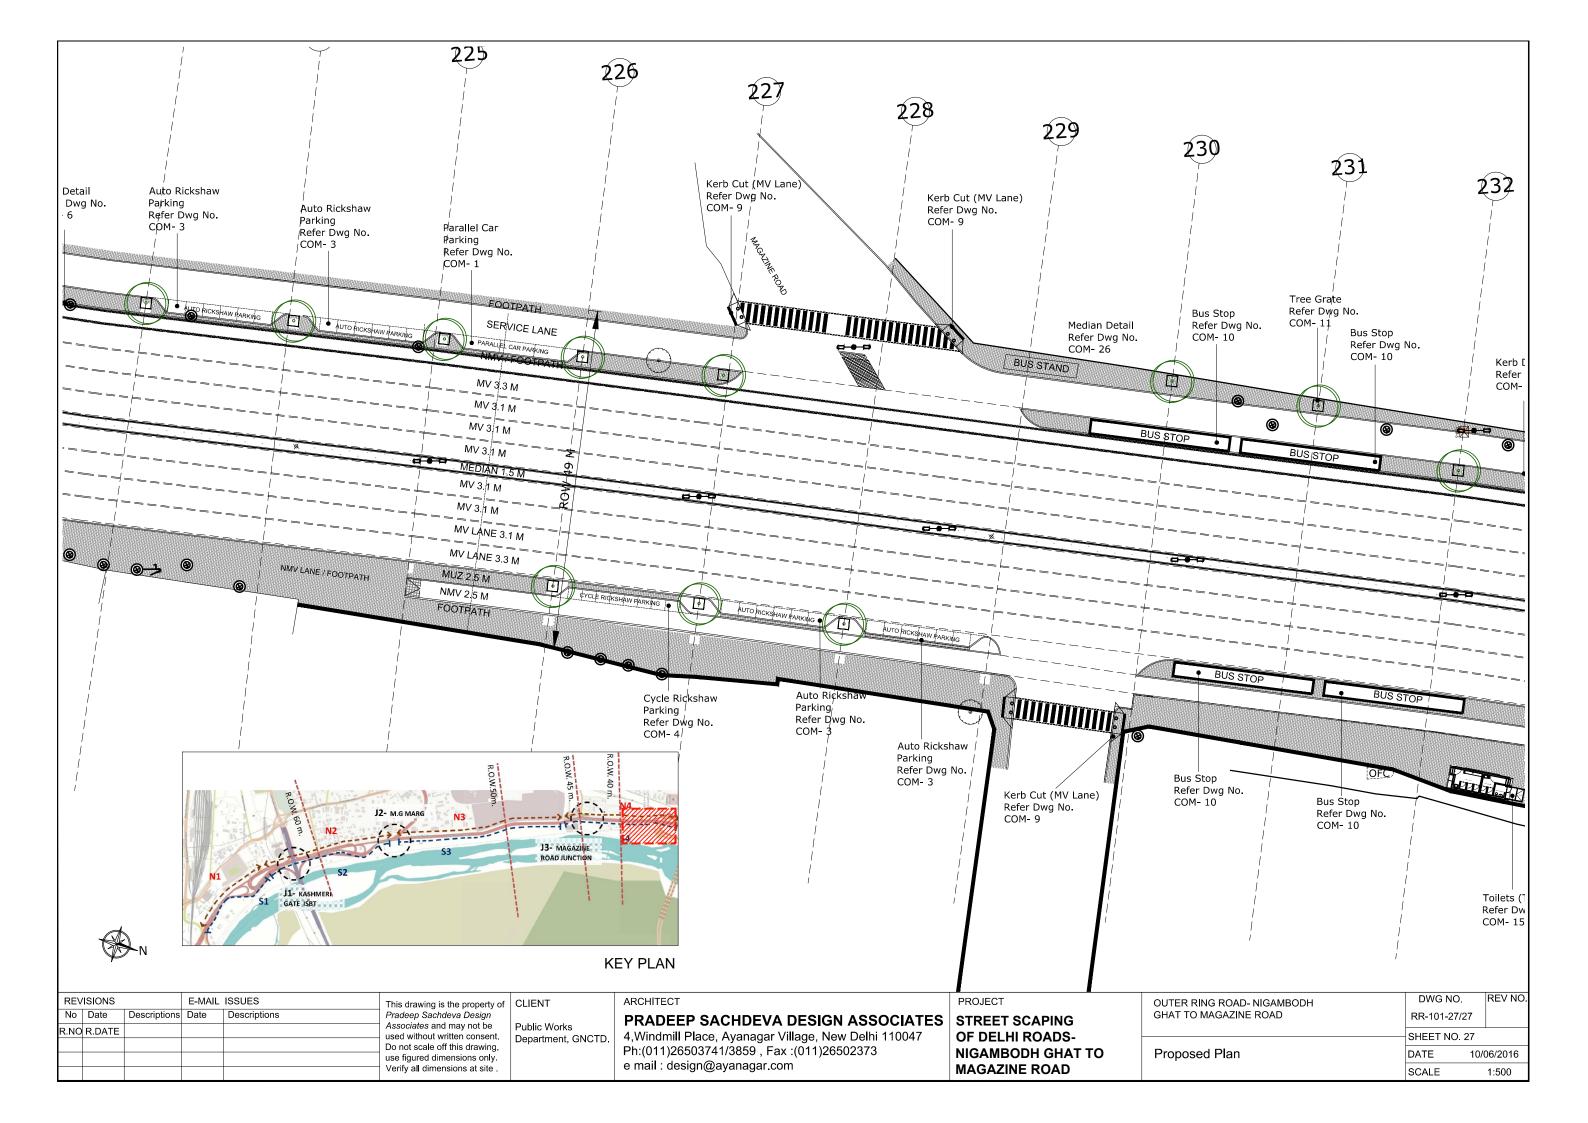

| LEGEI                                 | ND                     |
|---------------------------------------|------------------------|
| Description                           | Symbol                 |
| Proposed Trees                        | $\bigcirc$             |
| xisting Trees                         | OBB                    |
| emple                                 | É.                     |
| .amp Post                             | <b>□ ● □</b>           |
| lan Hole                              | $\otimes$              |
| elephone Pole                         | TP                     |
| lectric Pole                          | ●EP                    |
| Red Light                             |                        |
| ligh Lamp Pole                        | X                      |
| Sign Board                            | <u></u>                |
| IT- Tower                             |                        |
| ransformer                            |                        |
| Parklets                              |                        |
|                                       |                        |
| RING ROAD- NIGAMBODH<br>MAGAZINE ROAD | DWG NO.<br>RR-101-1/27 |
|                                       | SHEET NO. 1            |
|                                       | I                      |