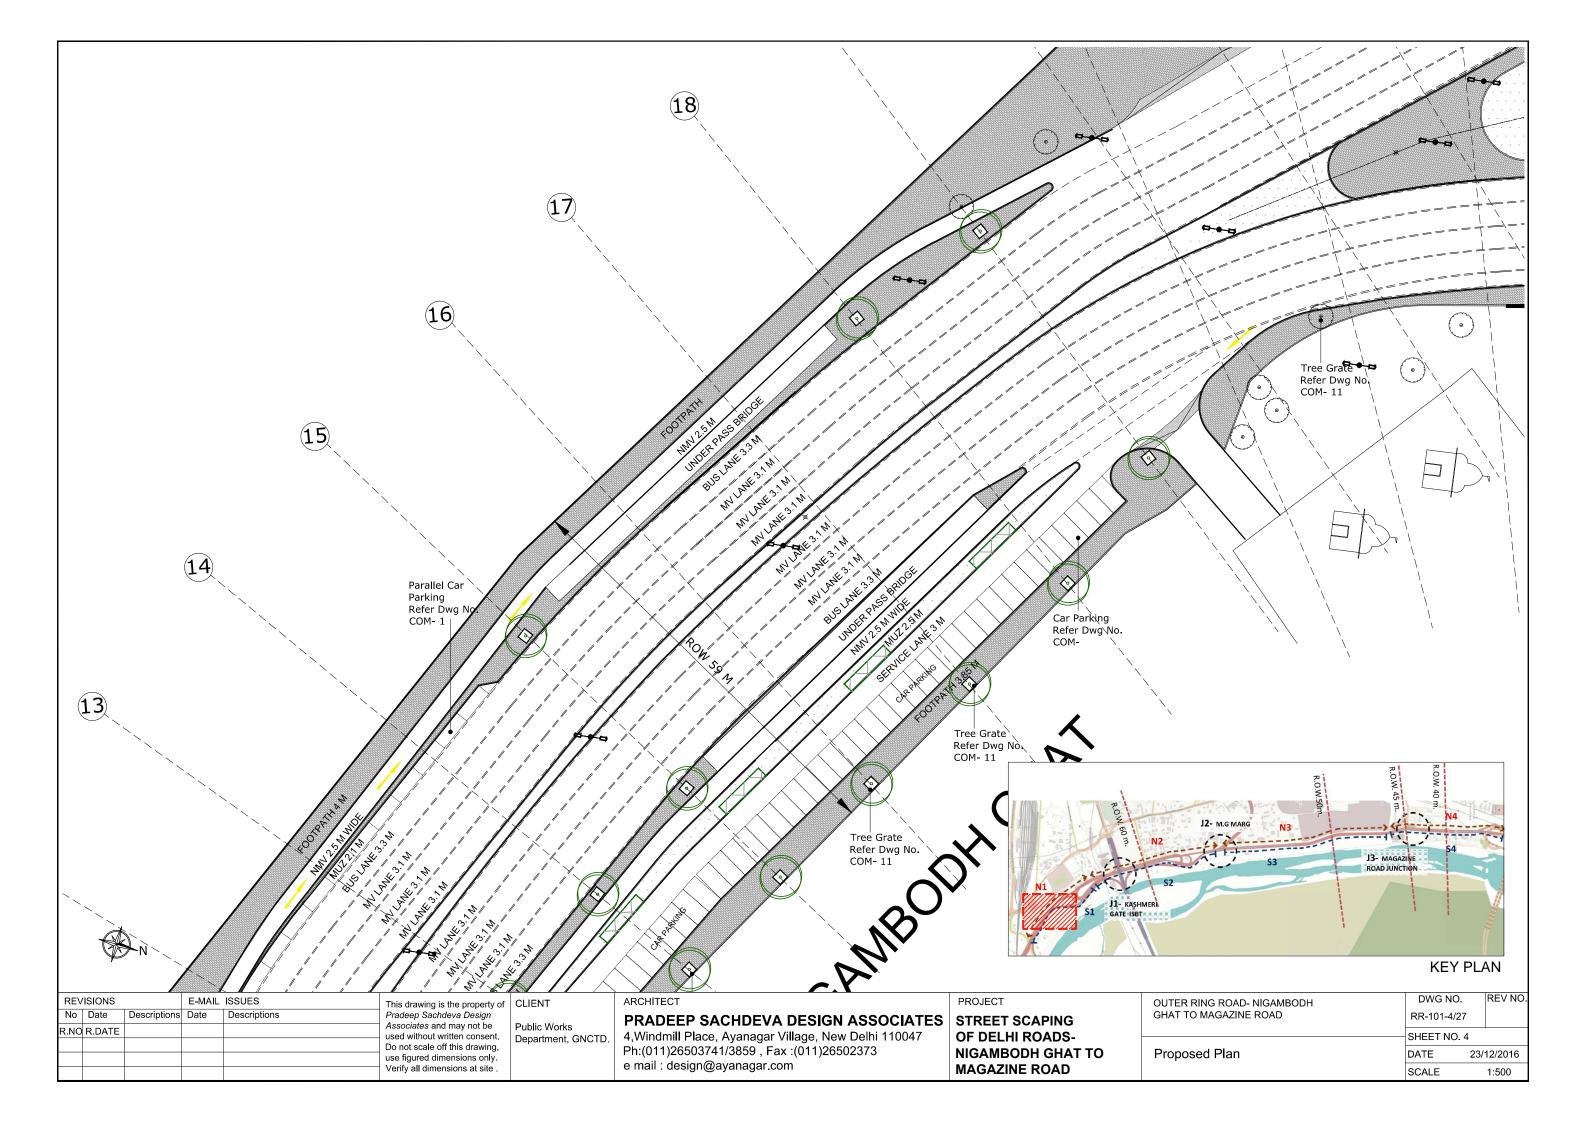

| SCALE AS    | SHOWN   |









| AD- Nigambodh Ghat to Magazine Road | DWG NO.     | REV NO. |  |
|-------------------------------------|-------------|---------|--|
| EE'                                 | RR-102-5/6  |         |  |
|                                     | SHEET NO. 5 |         |  |
| ed Section                          | DATE 23/    | 12/2016 |  |
|                                     | SCALE AS S  | SHOWN   |  |





|           | SHEET NO. 2 |            |
|-----------|-------------|------------|
| osed Plan | DATE        | 23/12/2016 |
|           | SCALE       | 1:500      |





|         | SHEET NO. 3 |            |
|---------|-------------|------------|
| ed Plan | DATE        | 23/12/2016 |
|         | SCALE       | 1:500      |















| MAGAZINE ROAD | RR-101-10/27 |          |
|---------------|--------------|----------|
|               | SHEET NO. 10 |          |
| ed Plan       | DATE 10/     | /06/2016 |
|               | SCALE        | 1:500    |



| MAGAZINE ROAD | RR-101-11/27 |           |
|---------------|--------------|-----------|
| SHEET NO. 11  |              |           |
| ed Plan       | DATE 10      | )/06/2016 |
|               | SCALE        | 1:500     |









|         | Tart for for |          |
|---------|--------------|----------|
|         | SHEET NO. 15 |          |
| ed Plan | DATE 10      | /06/2016 |
|         | SCALE        | 1:500    |











| SHEET NO. 2 | 0          |
|-------------|------------|
| <br>        | 10/06/2016 |
| SCALE       | 1:500      |



| MAGAZIN