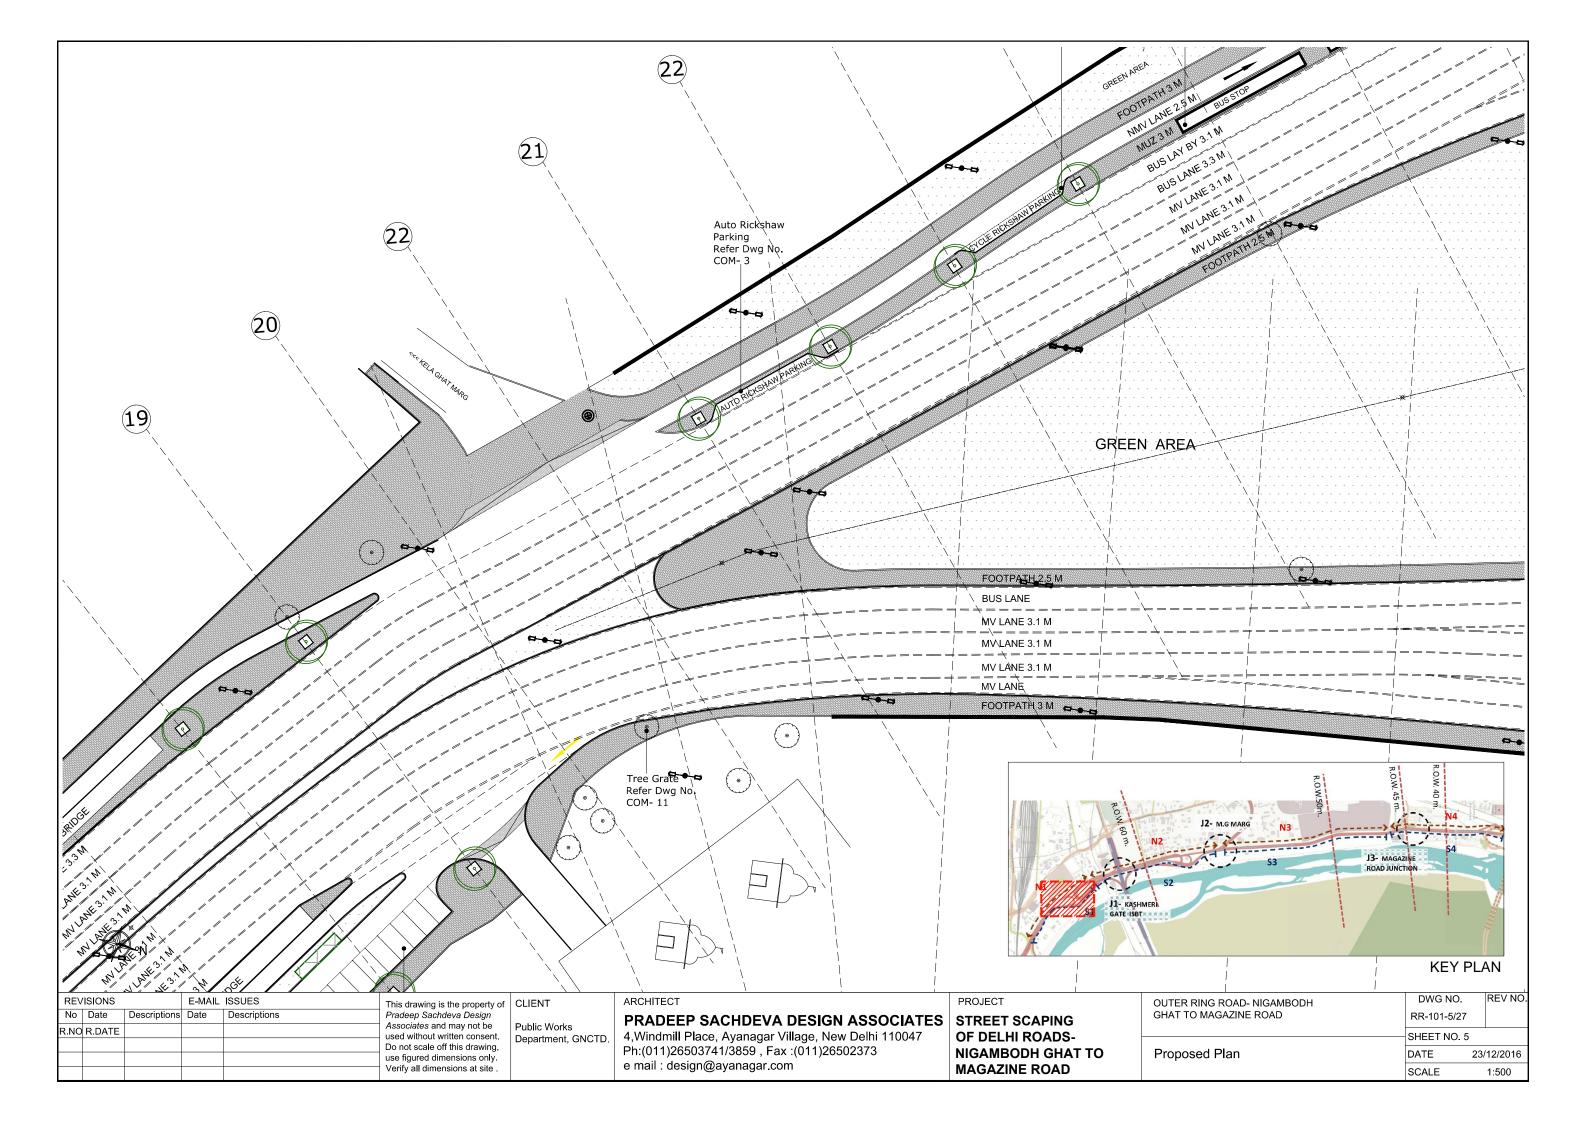

| SCALE AS    | SHOWN   |









| AD- Nigambodh Ghat to Magazine Road | DWG NO.     | REV NO. |  |
|-------------------------------------|-------------|---------|--|
| EE'                                 | RR-102-5/6  |         |  |
|                                     | SHEET NO. 5 |         |  |
| ed Section                          | DATE 23/    | 12/2016 |  |
|                                     | SCALE AS S  | SHOWN   |  |





|           | SHEET NO. 2 |            |
|-----------|-------------|------------|
| osed Plan | DATE        | 23/12/2016 |
|           | SCALE       | 1:500      |





|         | SHEET NO. 3 |            |
|---------|-------------|------------|
| ed Plan | DATE        | 23/12/2016 |
|         | SCALE       | 1:500      |















| MAGAZINE ROAD | RR-101-10/27 |          |
|---------------|--------------|----------|
|               | SHEET NO. 10 |          |
| ed Plan       | DATE 10/     | /06/2016 |
|               | SCALE        | 1:500    |



| MAGAZINE ROAD | RR-101-11/27 |           |
|---------------|--------------|-----------|
| SHEET NO. 11  |              |           |
| ed Plan       | DATE 10      | )/06/2016 |
|               | SCALE        | 1:500     |









|         | Tart for for |          |
|---------|--------------|----------|
|         | SHEET NO. 15 |          |
| ed Plan | DATE 10      | /06/2016 |
|         | SCALE        | 1:500    |











| SHEET NO. 2 | 0          |
|-------------|------------|
| <br>        | 10/06/2016 |
| SCALE       | 1:500      |



| MAGAZINE