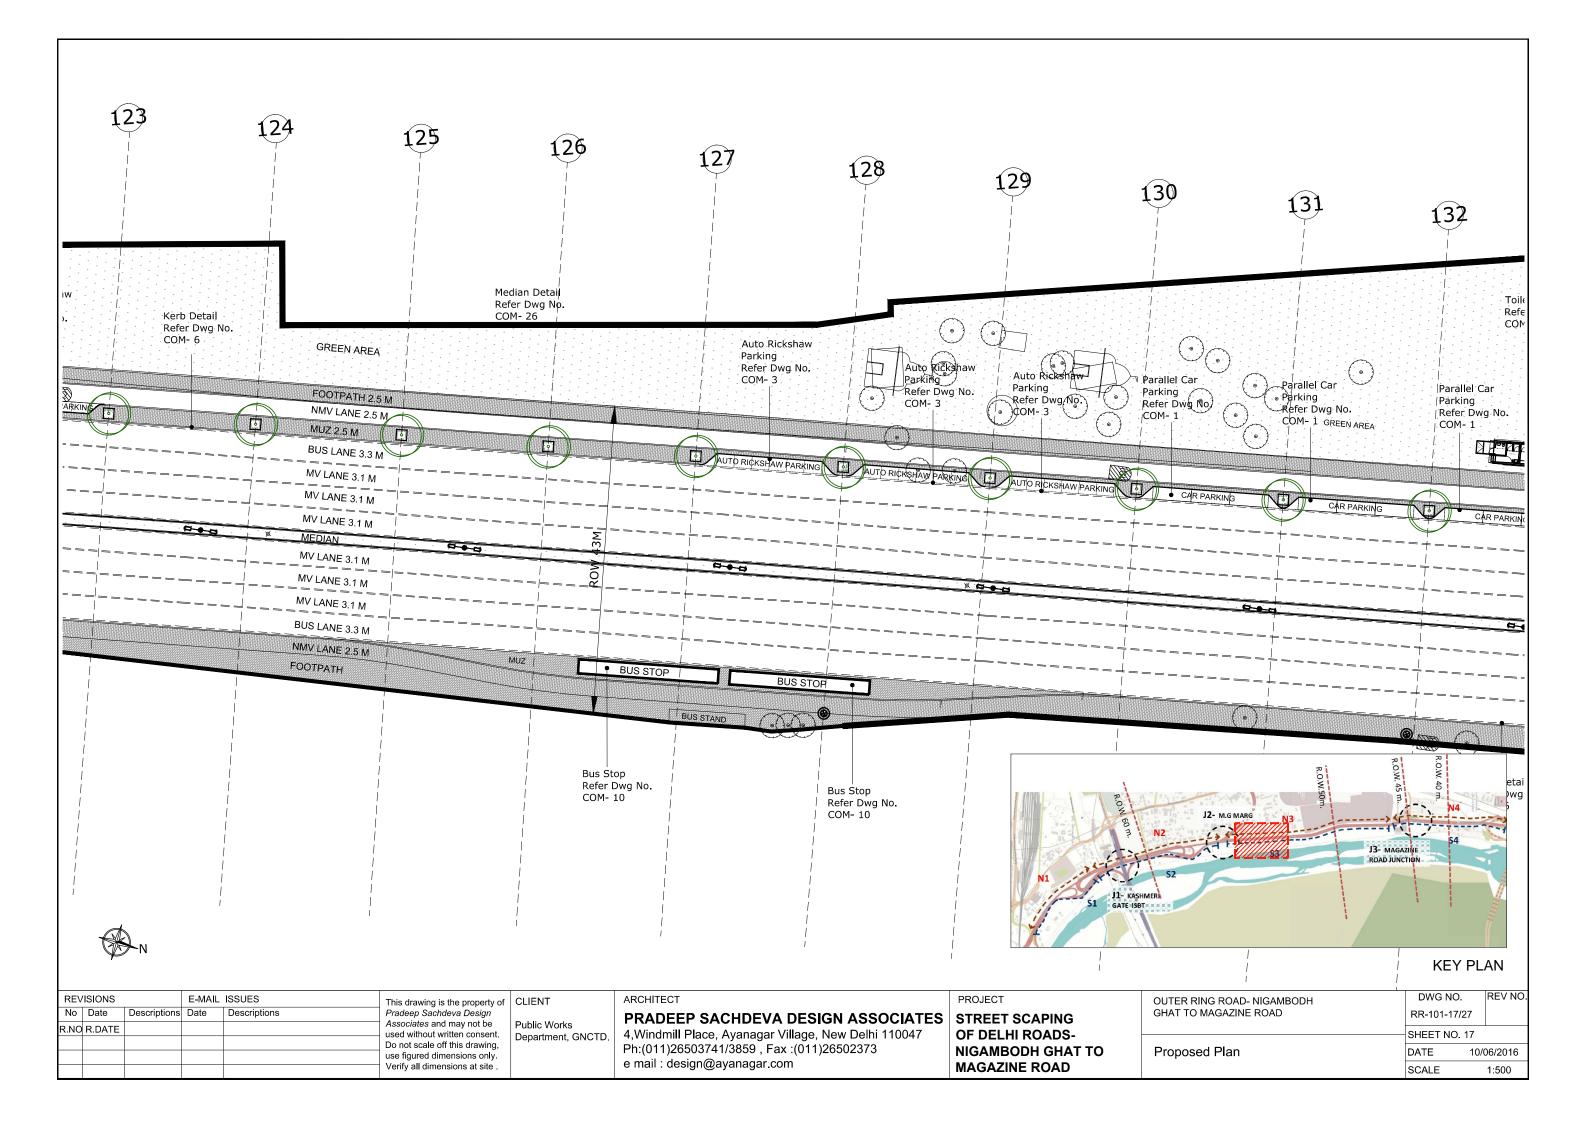

|       | Streetscaping of Delhi Roads                  |              |
|-------|-----------------------------------------------|--------------|
|       |                                               |              |
|       | Table of Contents                             |              |
|       | Outer Ring Road- Nigambodh Ghat to Magazine R | Road         |
|       |                                               |              |
| S.No. | Description                                   | Drawing No.  |
|       |                                               |              |
| 1     | Key Plan                                      | RR-101-1/27  |
| 2     | Sections                                      |              |
|       | Section AA'                                   | RR-102-1/6   |
|       | Section BB'                                   | RR-102-2/6   |
|       | Section CC'                                   | RR-102-3/6   |
|       | Section DD'                                   | RR-102-4/6   |
|       | Section EE'                                   | RR-102-5/6   |
|       | Section FF'                                   | RR-102-6/6   |
| 3     | Plans                                         |              |
|       | Hanuman Temple Junction                       | RR-101-1/27  |
|       | ISBT Junction                                 | RR-101-9/27  |
|       | Near Ladakh Buddhist Vihar                    | RR-101-11/27 |
|       | Mahatma Gandhi Marg Junction                  | RR-101-15/27 |
|       | Majnu ka tila Gurudwara Junction              | RR-101-24/27 |
|       | Magazine Road Junction                        | RR-101-27/27 |
|       |                                               |              |