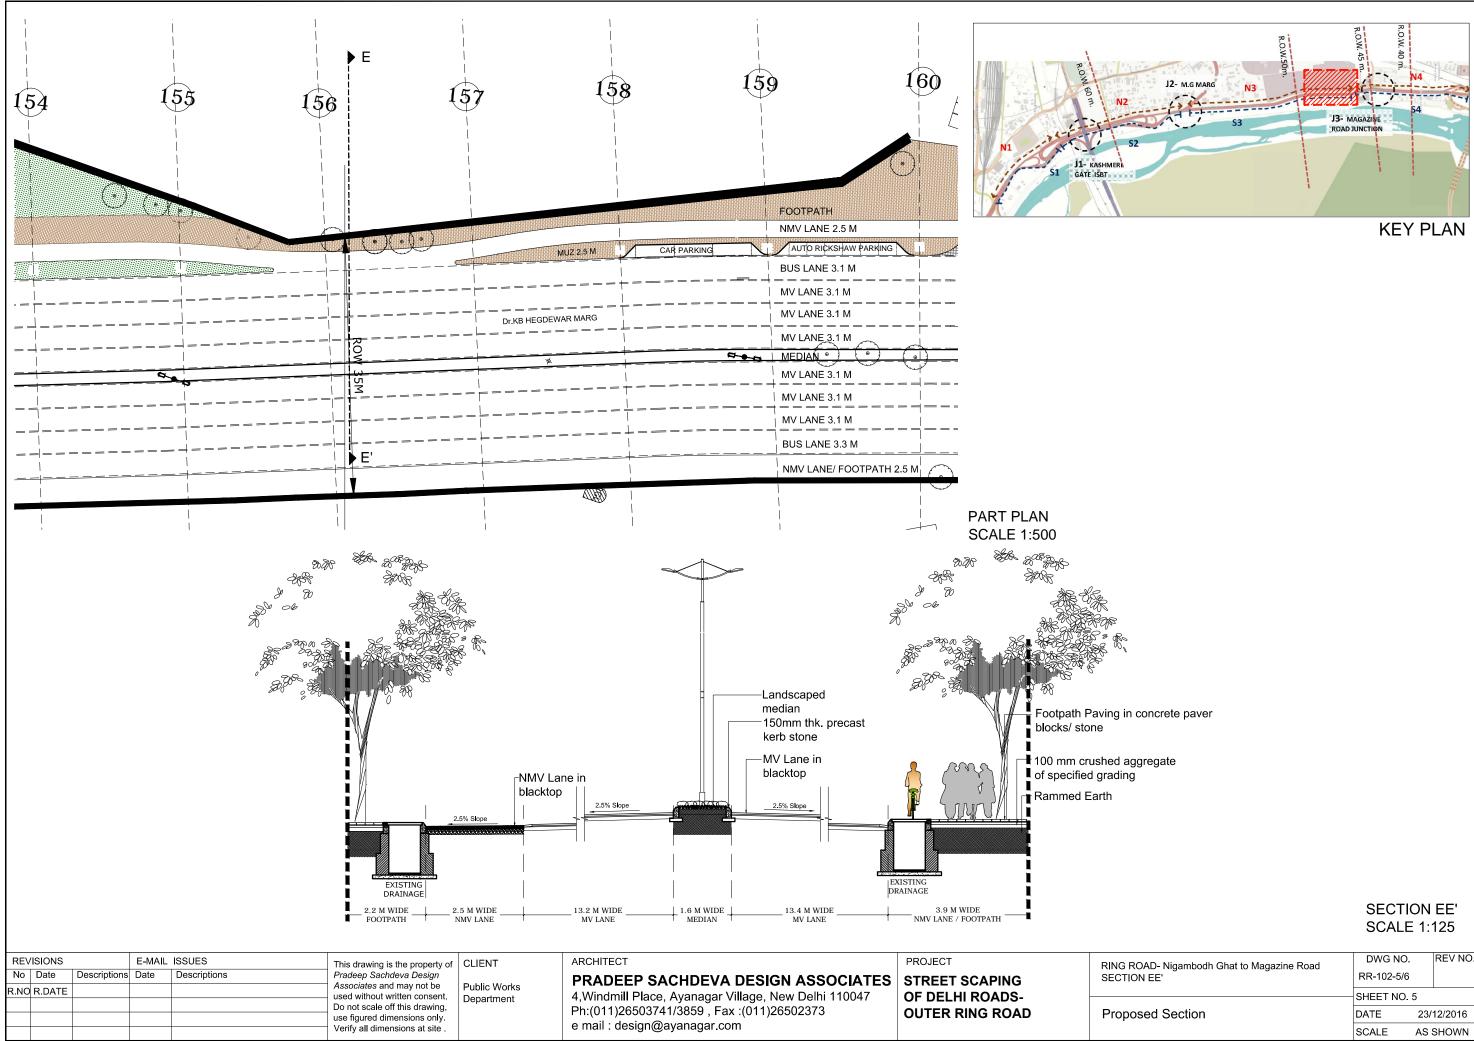

| AD- Nigambodh Ghat to Magazine Road | DWG NO.     | REV NO. |  |
|-------------------------------------|-------------|---------|--|
| EE'                                 | RR-102-5/6  |         |  |
|                                     | SHEET NO. 5 |         |  |
| ed Section                          | DATE 23/    | 12/2016 |  |
|                                     | SCALE AS S  | SHOWN   |  |