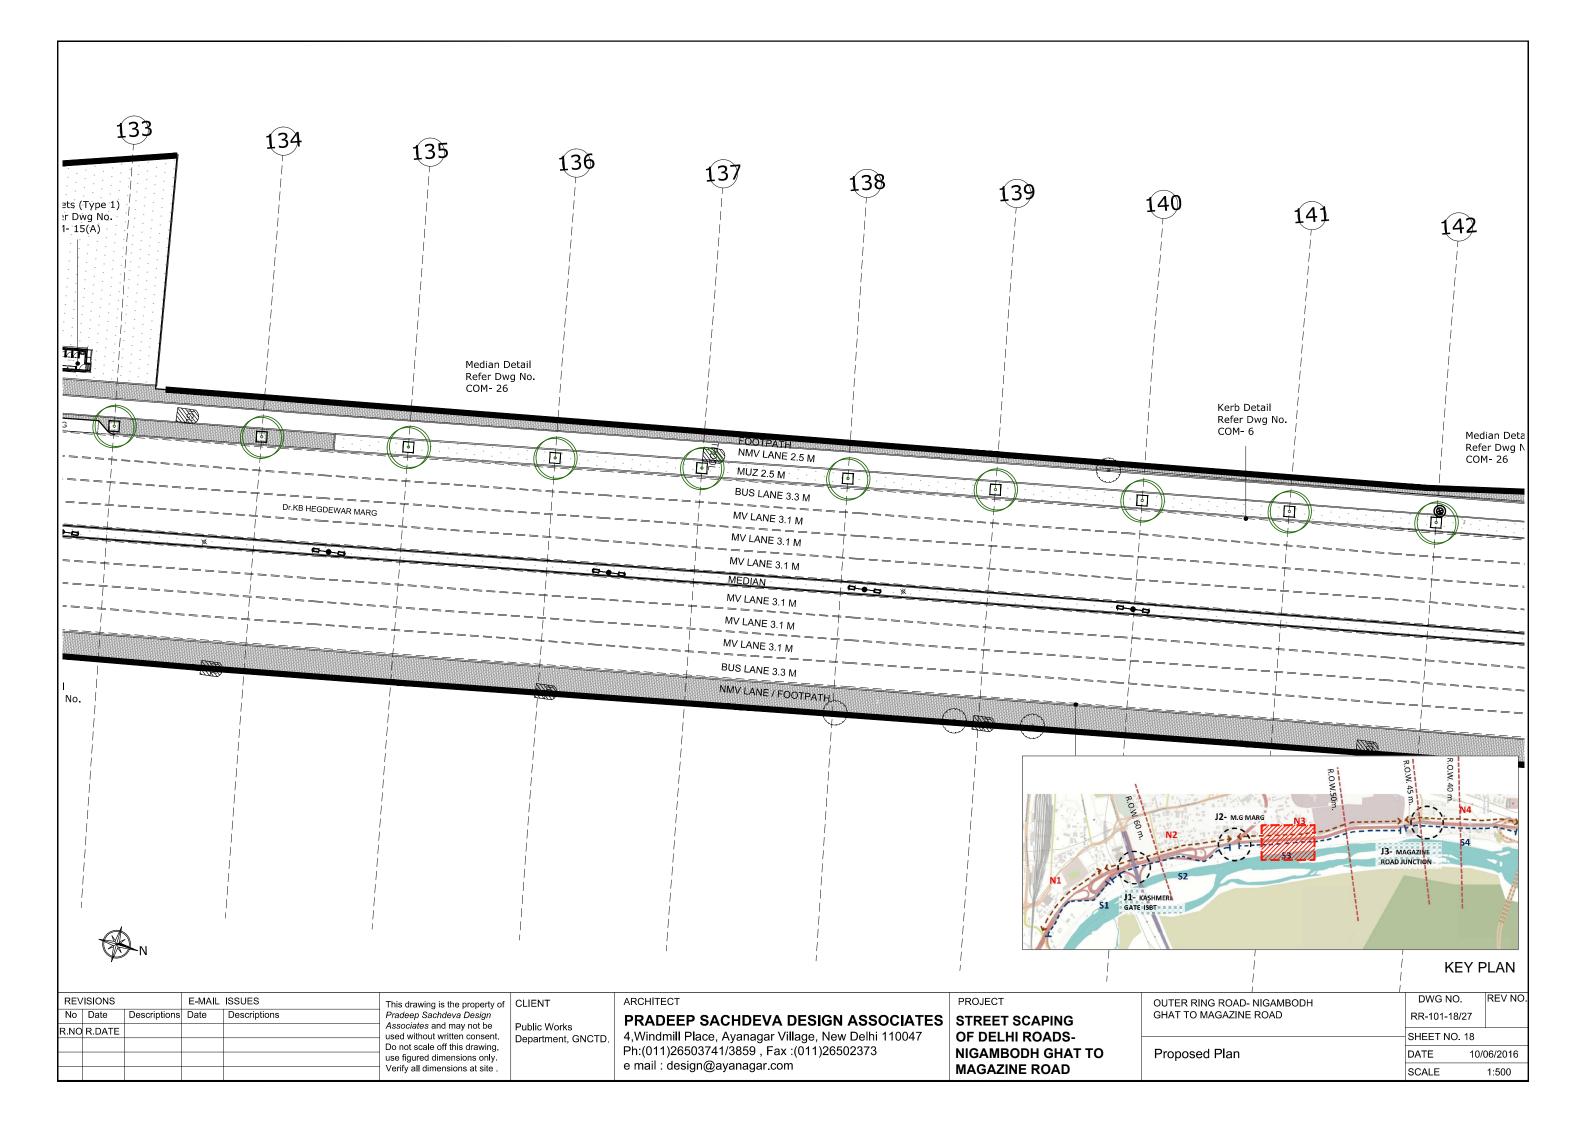

| LEGEI                                 | ND                     |
|---------------------------------------|------------------------|
| Description                           | Symbol                 |
| Proposed Trees                        | $\bigcirc$             |
| xisting Trees                         | OBB                    |
| emple                                 | É.                     |
| .amp Post                             | <b>□ ● □</b>           |
| lan Hole                              | $\otimes$              |
| elephone Pole                         | TP                     |
| lectric Pole                          | ●EP                    |
| Red Light                             |                        |
| ligh Lamp Pole                        | X                      |
| Sign Board                            | <u></u>                |
| IT- Tower                             |                        |
| ransformer                            |                        |
| Parklets                              |                        |
|                                       |                        |
| RING ROAD- NIGAMBODH<br>MAGAZINE ROAD | DWG NO.<br>RR-101-1/27 |
|                                       | SHEET NO. 1            |
|                                       | I                      |