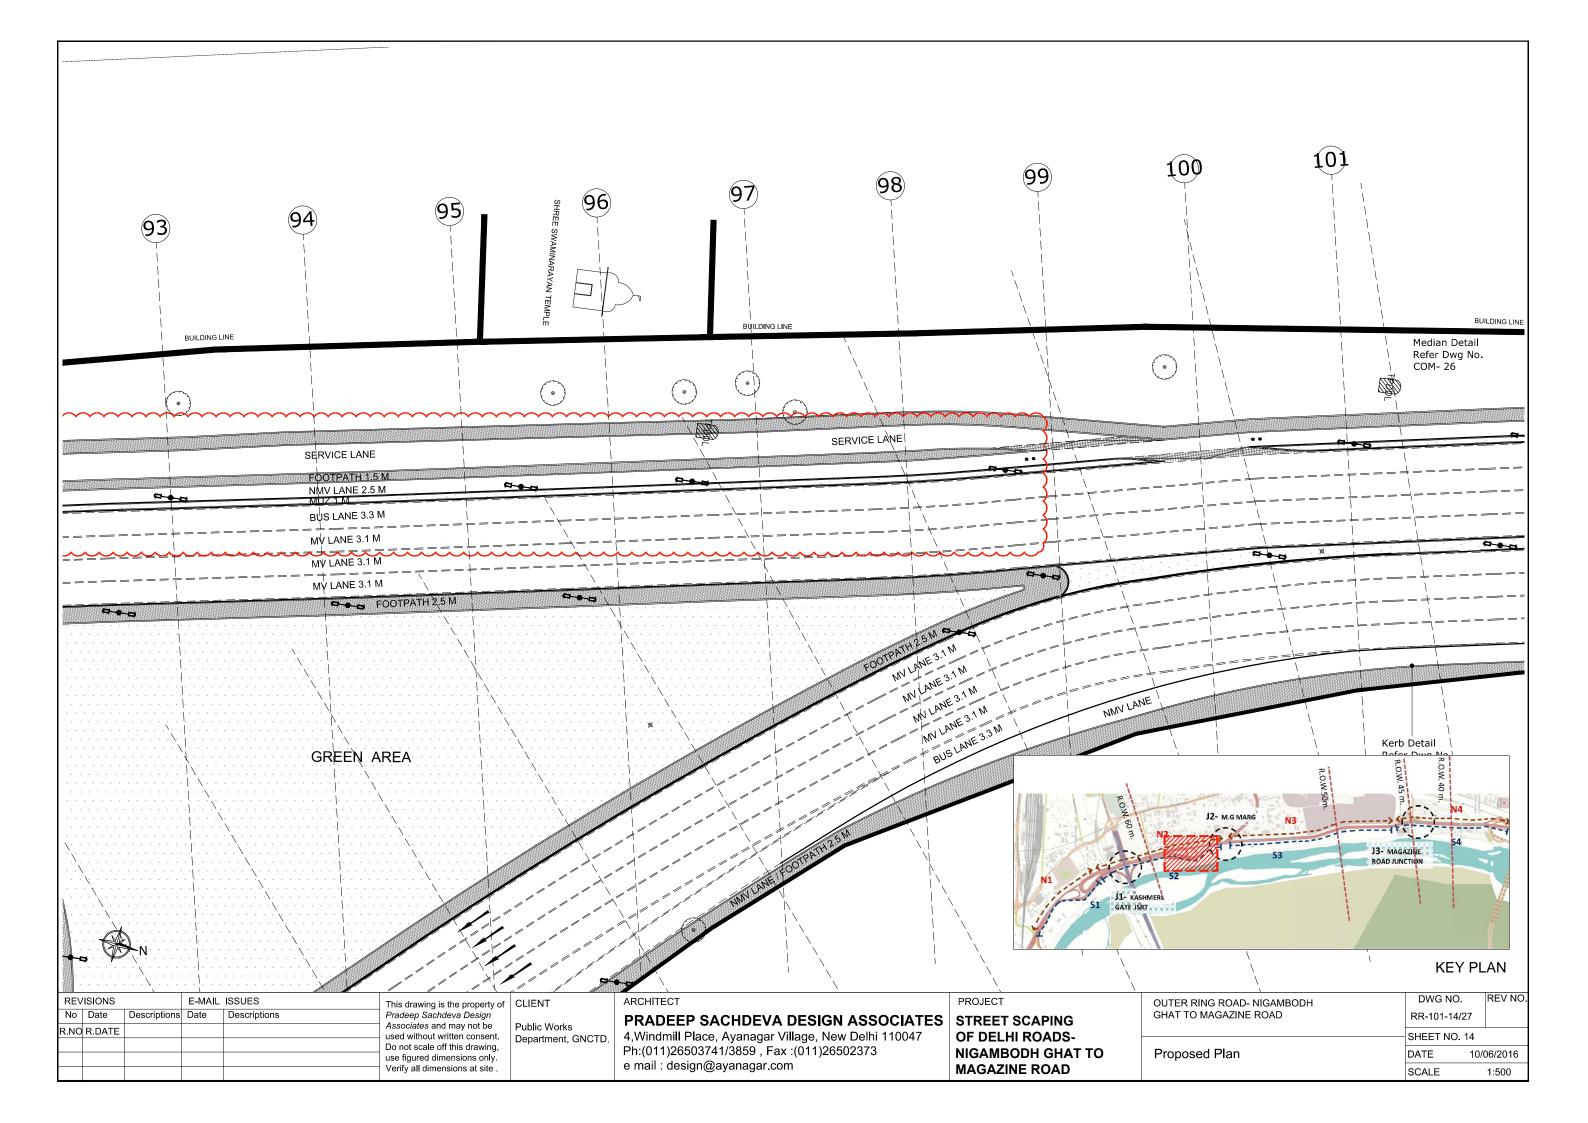

|       | Streetscaping of Delhi Roads                  |              |
|-------|-----------------------------------------------|--------------|
|       |                                               |              |
|       | Table of Contents                             |              |
|       | Outer Ring Road- Nigambodh Ghat to Magazine R | Road         |
|       |                                               |              |
| S.No. | Description                                   | Drawing No.  |
|       |                                               |              |
| 1     | Key Plan                                      | RR-101-1/27  |
| 2     | Sections                                      |              |
|       | Section AA'                                   | RR-102-1/6   |
|       | Section BB'                                   | RR-102-2/6   |
|       | Section CC'                                   | RR-102-3/6   |
|       | Section DD'                                   | RR-102-4/6   |
|       | Section EE'                                   | RR-102-5/6   |
|       | Section FF'                                   | RR-102-6/6   |
| 3     | Plans                                         |              |
|       | Hanuman Temple Junction                       | RR-101-1/27  |
|       | ISBT Junction                                 | RR-101-9/27  |
|       | Near Ladakh Buddhist Vihar                    | RR-101-11/27 |
|       | Mahatma Gandhi Marg Junction                  | RR-101-15/27 |
|       | Majnu ka tila Gurudwara Junction              | RR-101-24/27 |
|       | Magazine Road Junction                        | RR-101-27/27 |
|       |                                               |              |

| LEGEI                                 | ND                     |
|---------------------------------------|------------------------|
| Description                           | Symbol                 |
| Proposed Trees                        | $\bigcirc$             |
| xisting Trees                         | OBB                    |
| emple                                 | É.                     |
| .amp Post                             | <b>□ ● □</b>           |
| lan Hole                              | $\otimes$              |
| elephone Pole                         | TP                     |
| lectric Pole                          | ●EP                    |
| Red Light                             |                        |
| ligh Lamp Pole                        | X                      |
| Sign Board                            | <u></u>                |
| IT- Tower                             |                        |
| ransformer                            |                        |
| Parklets                              |                        |
|                                       |                        |
| RING ROAD- NIGAMBODH<br>MAGAZINE ROAD | DWG NO.<br>RR-101-1/27 |
|                                       | SHEET NO. 1            |
|                                       | I                      |