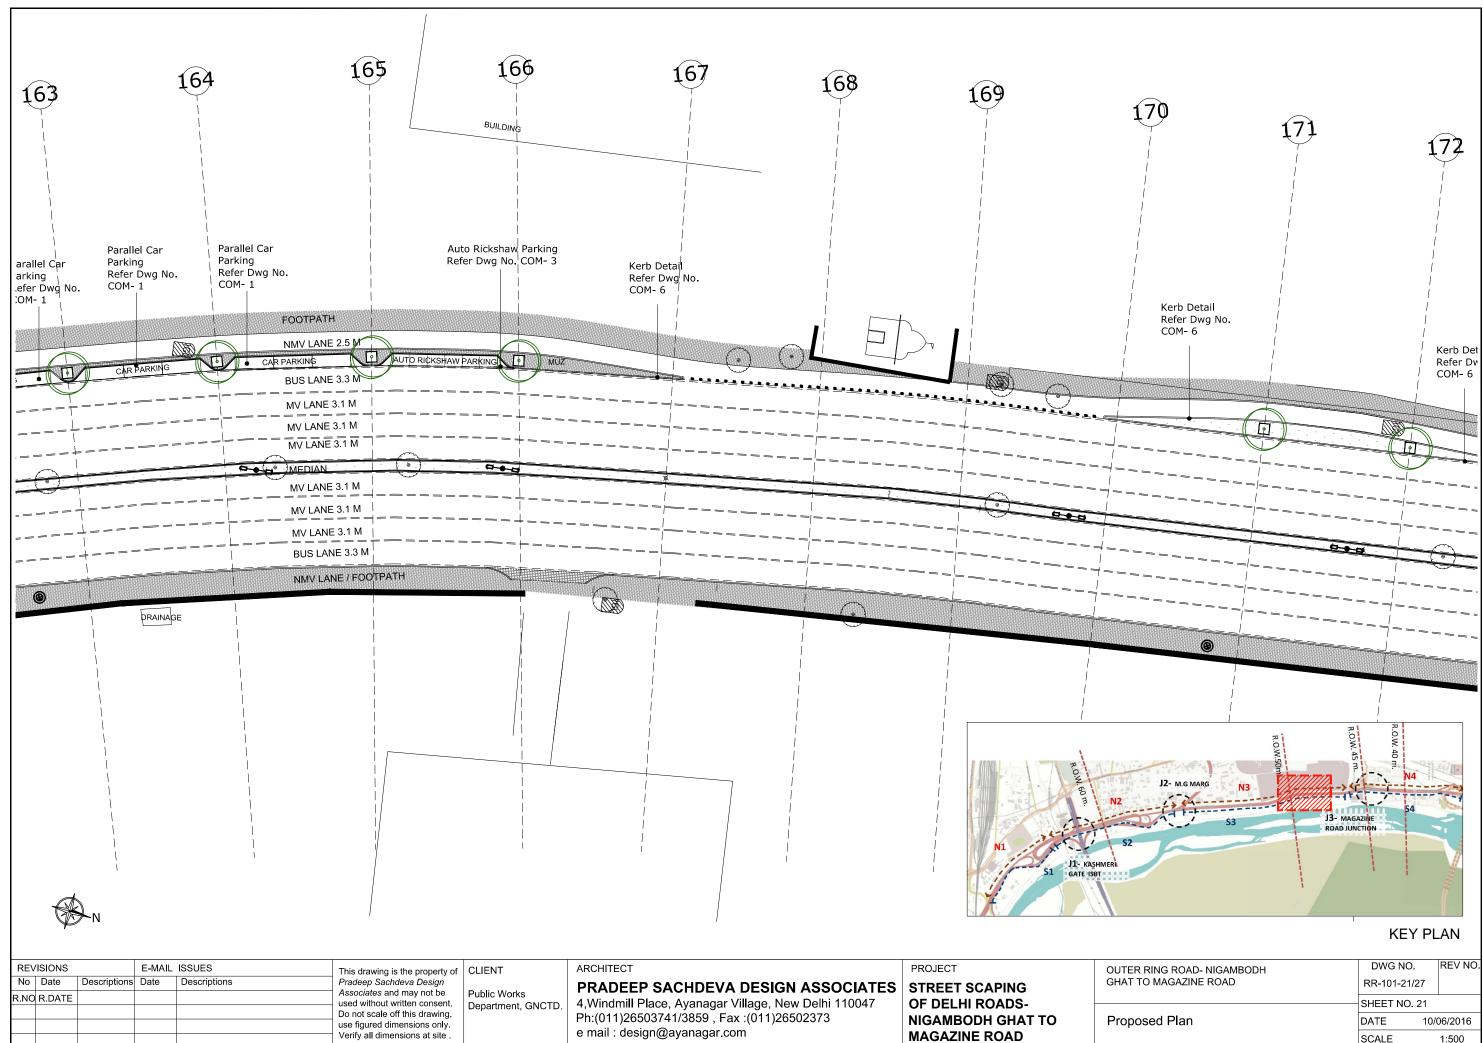

| MAGAZINE ROAD | RR-101-21/27 |         |  |
|---------------|--------------|---------|--|
|               | SHEET NO. 21 |         |  |
| ed Plan       | DATE 10/     | 06/2016 |  |
|               | SCALE        | 1:500   |  |