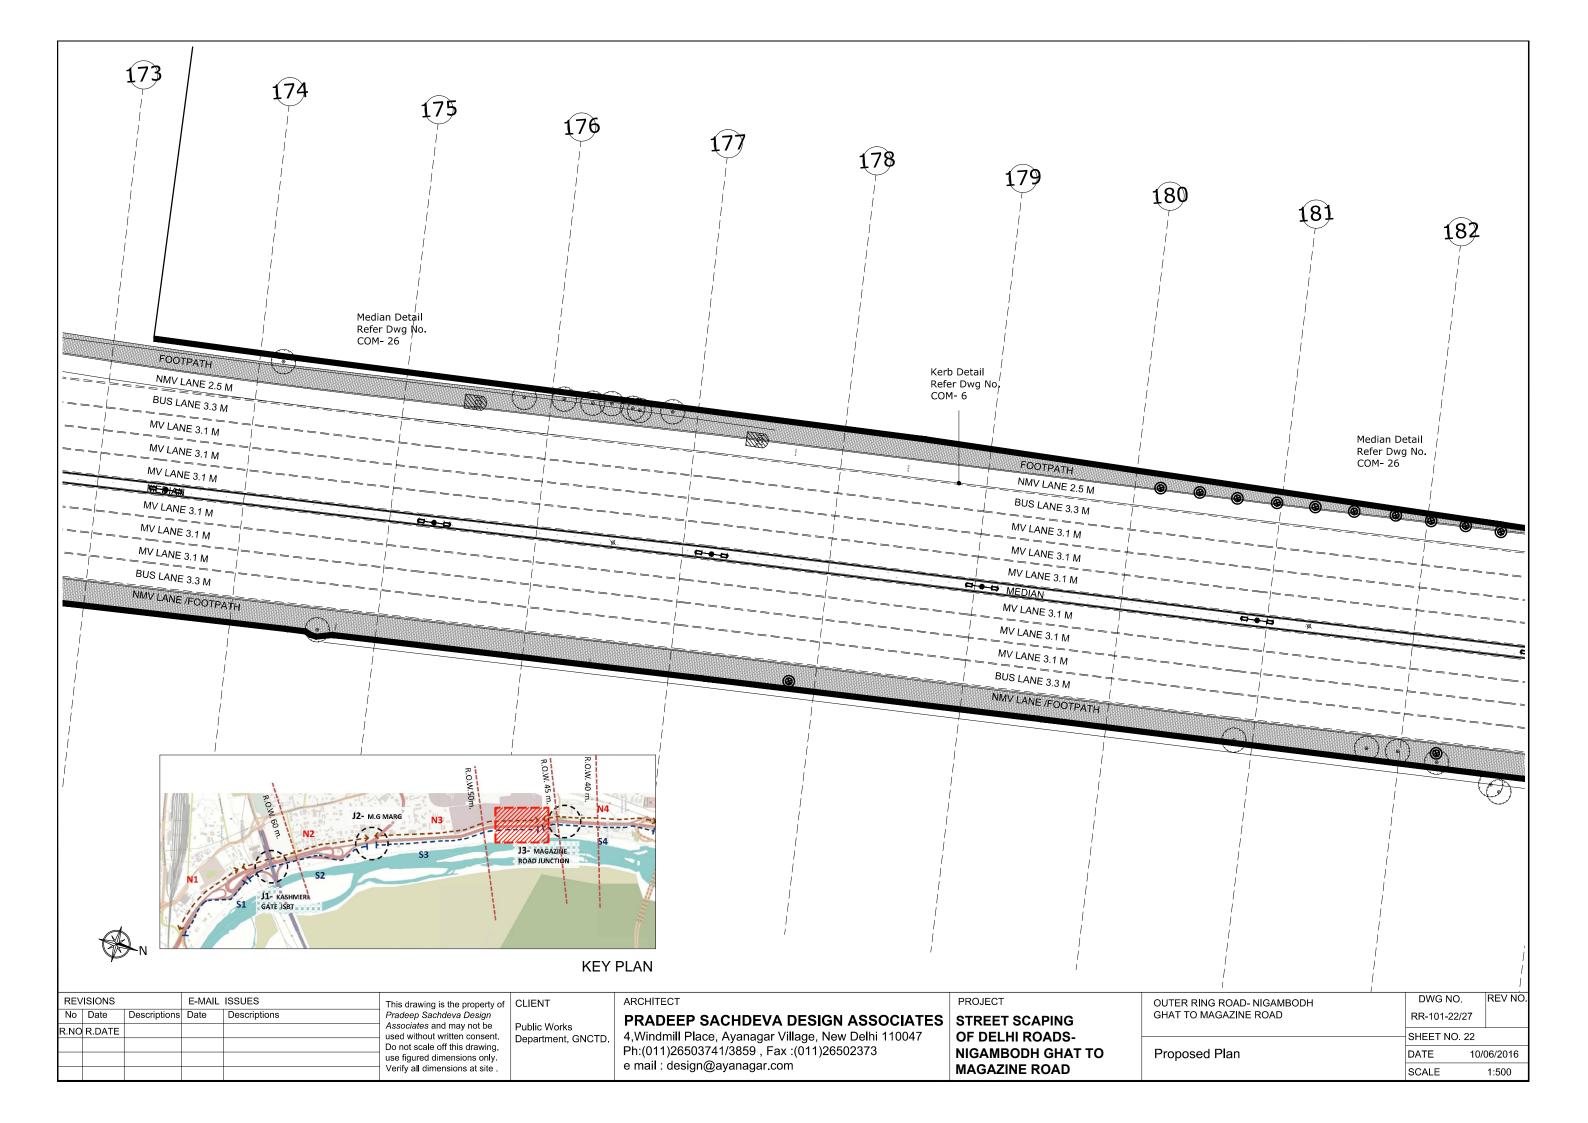

|       | Streetscaping of Delhi Roads                  |              |
|-------|-----------------------------------------------|--------------|
|       |                                               |              |
|       | Table of Contents                             |              |
|       | Outer Ring Road- Nigambodh Ghat to Magazine R | Road         |
|       |                                               |              |
| S.No. | Description                                   | Drawing No.  |
|       |                                               |              |
| 1     | Key Plan                                      | RR-101-1/27  |
| 2     | Sections                                      |              |
|       | Section AA'                                   | RR-102-1/6   |
|       | Section BB'                                   | RR-102-2/6   |
|       | Section CC'                                   | RR-102-3/6   |
|       | Section DD'                                   | RR-102-4/6   |
|       | Section EE'                                   | RR-102-5/6   |
|       | Section FF'                                   | RR-102-6/6   |
| 3     | Plans                                         |              |
|       | Hanuman Temple Junction                       | RR-101-1/27  |
|       | ISBT Junction                                 | RR-101-9/27  |
|       | Near Ladakh Buddhist Vihar                    | RR-101-11/27 |
|       | Mahatma Gandhi Marg Junction                  | RR-101-15/27 |
|       | Majnu ka tila Gurudwara Junction              | RR-101-24/27 |
|       | Magazine Road Junction                        | RR-101-27/27 |
|       |                                               |              |

| LEGEI                                 | ND                     |
|---------------------------------------|------------------------|
| Description                           | Symbol                 |
| Proposed Trees                        | $\bigcirc$             |
| xisting Trees                         | OBB                    |
| emple                                 | É.                     |
| .amp Post                             | <b>□ ● □</b>           |
| lan Hole                              | $\otimes$              |
| elephone Pole                         | TP                     |
| lectric Pole                          | ●EP                    |
| Red Light                             |                        |
| ligh Lamp Pole                        | X                      |
| Sign Board                            | <u></u>                |
| IT- Tower                             |                        |
| ransformer                            |                        |
| Parklets                              |                        |
|                                       |                        |
| RING ROAD- NIGAMBODH<br>MAGAZINE ROAD | DWG NO.<br>RR-101-1/27 |
|                                       | SHEET NO. 1            |
|                                       | I                      |