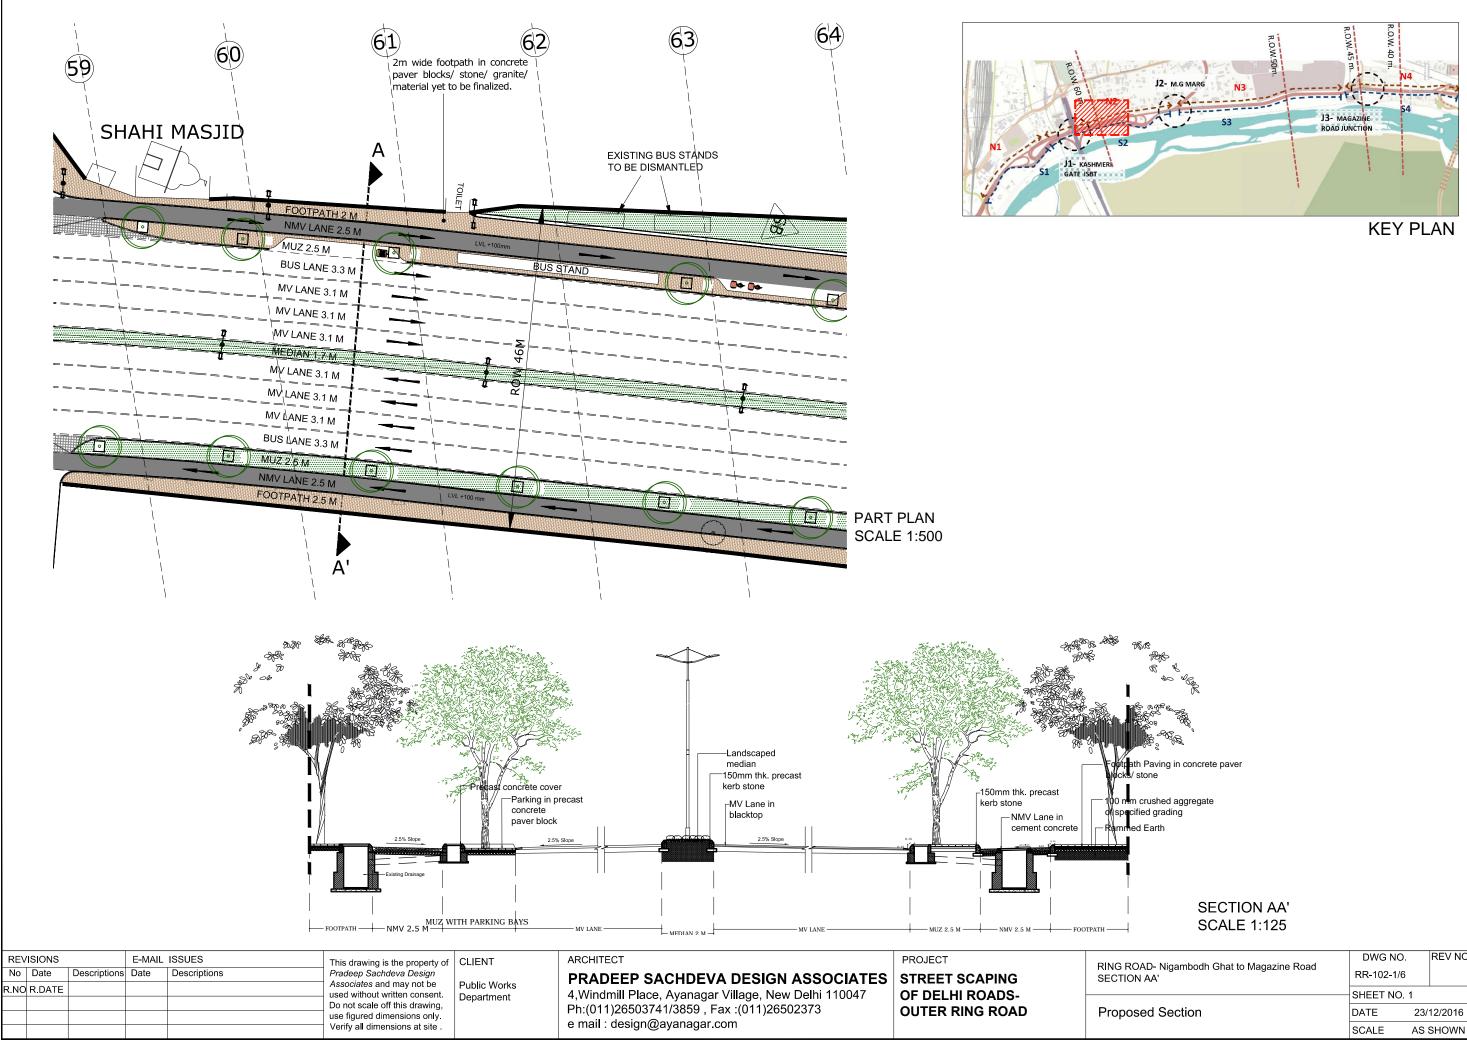

DATE

SCALE

23/12/2016

N.T.S.

Key Plan

| D. Nigembodh Chet to Megazine Bood        | DWG NO.     | REV NO. |
|-------------------------------------------|-------------|---------|
| D- Nigambodh Ghat to Magazine Road<br>AA' | RR-102-1/6  |         |
|                                           | SHEET NO. 1 |         |
| ed Section                                | DATE 23/    | 12/2016 |
|                                           | SCALE AS    | SHOWN   |